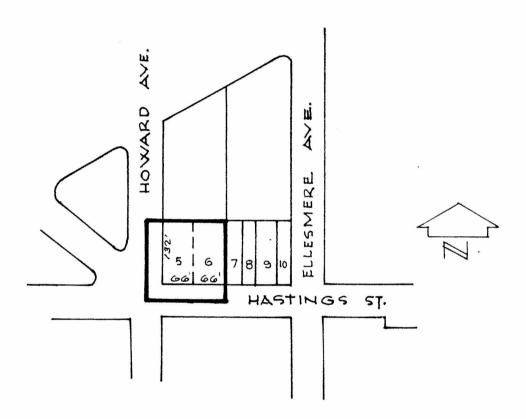

## BEING A BY-LAW TO AMEND BY-LAW BY-LAW NO. 5272 NO. 4742 BEING THE BURNABY ZONING BY-LAW, 1965

PROPERTY REZONED TO: SERVICE COMMERCIAL DISTRICT (C4)

> Legal: Lots 5 and 6, Block 80, D.L. 127, Plan 4953 and portions of road as outlined below.

FROM COMMUNITY COMMERCIAL DISTRICT (C2) SERVICE COMMERCIAL DISTRICT (C4)

THE AREA(S) SHOWN ABOVE OUTLINED IN BLACK (-) IS (ARE) REZONED:

DATE

as above.

P L A N N I N G D E P A R T M E N T CORPORATION OF THE DISTRICT OF BURNABY 1" = 200' SCALE OFFICIAL ZONING MAP DRAWN Sem. FEB./'68. NO. R.Z. 152