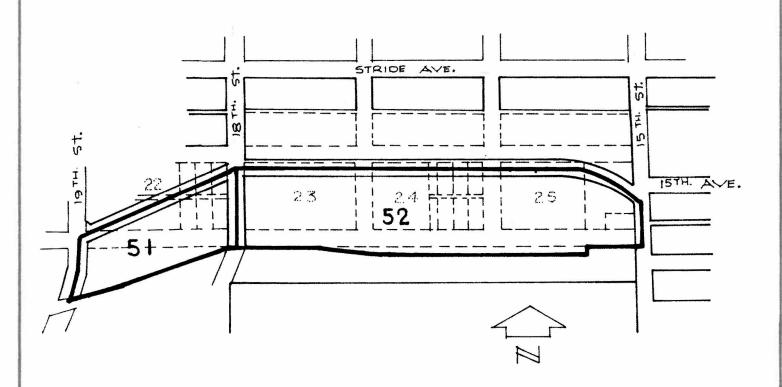

## BY-LAW NO. 5271 BEING A BY-LAW TO AMEND BY-LAW NO. 4742 BEING THE BURNABY ZONING BY-LAW, 1965

PROPERTY REZONED TO: MANUFACTURING DISTRICT (M1)

MAP "B"

Legal: Lots 51 and 52, D.L. 53, Plan 32413 and portions of road as outlined below.

ROM RESIDENTIAL DISTRICT FIVE (R5)
MANUACCE RING DISTRICT (M1)

THE AREA(S) SHOWN ABOVE OUTLINED IN BLACK ( ) IS (ARE) REZONED:

E) REZONED: as above

DEPARTMENT CORPORATION OF THE DISTRICT OF BURNABY

SCALE 1"= 400"