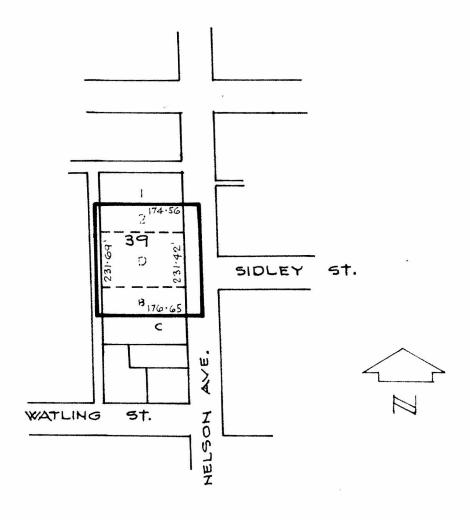

## BY-LAW NO. 5263 BEING A BY-LAW TO AMEND BY-LAW NO. 4742 BEING THE BURNABY ZONING BY-LAW, 1965

PROPERTY REZONED TO: INSTITUTIONAL DISTRICT (P1)

MAP "B"

Legal: Lot 39, D.L. 99, Plan 32560 and portions of road and lane

as outlined below.

THE AREA(S) SHOWN ABOVE OUTLINED IN BLACK ( ) IS (ARE) REZONED: as above.

| P L A<br>D E P A | N N I N G<br>A R T M E N T | CORPORATION OF THE DISTRICT OF BUI | RNABY    |
|------------------|----------------------------|------------------------------------|----------|
| SCALE            | 1': 200'                   | OFFICIAL ZONING MAD                |          |
| DRAWN            | Jann.                      | OFFICIAL ZONING MAP                |          |
| DATE             | FEB./68                    | NO. R                              | R.Z. 153 |