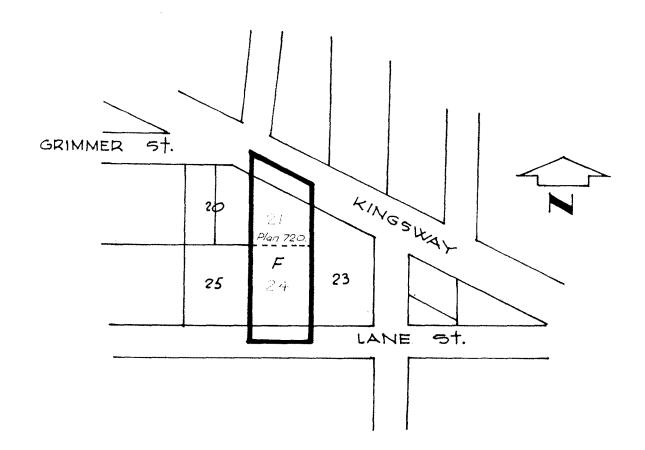

## BY-LAW NO. 5258 BEING A BY-LAW TO AMEND BY-LAW NO. 4742 BEING THE BURNABY ZONING BY-LAW, 1965

PROPERTY REZONED TO

SERVICE COMMERCIAL DISTRICT (C4)

MAP "B"

Legal:

Lot "F", D.L. 94, Plan 720 (formerly - Lot 24, D.L. 94, Plan 720)

THE AREAD SHOWS COLVE CUTERION FROM SPECIAL INDUSTRIAL DISTRICT (M4):
OF FIGACE 1990 FROM SERVICE COMMERCIAL DISTRICT (M4):

1" = 200

CHEURATICS OF THE DISTRICT OF BURGALY

OFFICIAL ZONING MAP