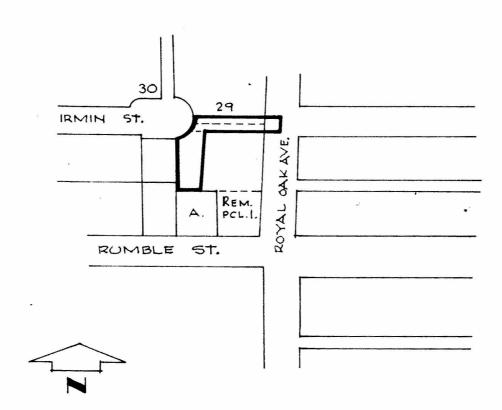

## BY-LAW NO. 5252 BEING A BY-LAW 10 AMEND BY-LAW NO. 4742 BEING THE BURNABY ZONING BY-LAW, 1965

PROPERTY REZONED TO: PARKING DISTRICT (P8)

Legal: Portions of the Remainder of Parcel 1.

Reference Plan  $12170 \cdot$  and of Remainder

of Parcel "B" (52220C), Block 29, D.L. 98, Plan 573 and portion of

road as outlined below.

FROM RESIDENTIAL DISTRICT FIVE (R5)
TO PARKING DISTRICT (P8)

THE AREA(S) SHOWN ABOVE OUTLINED

IN BLACK ( as above as above

..., .....

DEPARTMENT CORPORATION OF THE DISTRICT OF BURNABY

SCALE 1"= 200"

DRAWN 5...

DATE APRIL/68.

CORPORATION OF THE DISTRICT OF BURNABY

OFFICIAL ZONING MAP

NO. R.Z. 155