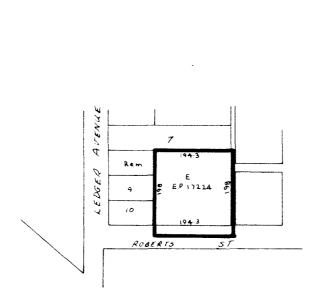

## BEING A BY-LAW TO AMEND BY-LAW **BY-LAW NO.** 5177 NO. 4742 BEING THE BURNABY ZONING BY-LAW, 1965

PROPERTY REZONED TO: SPECIAL INSTITUTIONAL DISTRICT (P7)

Parcel "E", Explanatory Plan 17224, R.S.D. 8 9 10, S.D.1, Block 16, B.L. 79, Plan 1554 and portion of road as out-lined below. Legal:

MAP "B"

THE AREA(S) SHOWN ABOVE OUTLINED IN BLACK (---) IS(ARE) REZONED:

TROM RESERVENTIAL FISTRIC FICE BAR O SPECIAL ANSALL COMMERCENTRO.

B-1817 PLANNING CORPORATION OF THE DISTRICT OF BURNABY DEPARTMENT 1"= 2001 OFFICIAL ZONING MAP DRAZN G.M.A. NO. R.Z. 125 3740 Aucust 15,1967