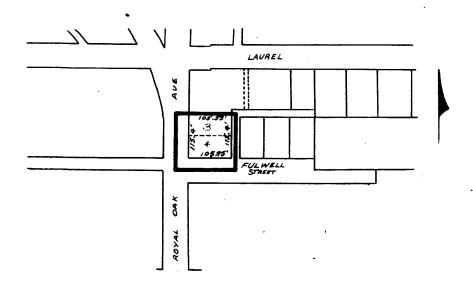

## BY-LAW NO. 5167 BEING A BY-LAW TO AMEND BY-LAW NO. 4742 BEING THE BURNABY ZONING BY-LAW, 1965

PROPERTY REZONED TO:

PESIDENTIAL DISTRICT THREE (R3)

Legal:

Lots 3 and 4, S.D. "M", Block 3, D.L.  $74S_2^1$ , Plan 4313

MAP "B"

THE AREA(S) SHOWN ABOVE OUTLINED IN BLACK (----) IS(ARE) REZONED:

FROM GASOLINE SERVICE STATION DISTRICT (C6) TO RESIDENTIAL DISTRICT THREE (R3)

PLANNING CORPORATION OF THE DISTRICT OF BURNABY

SCALE 1": 200'