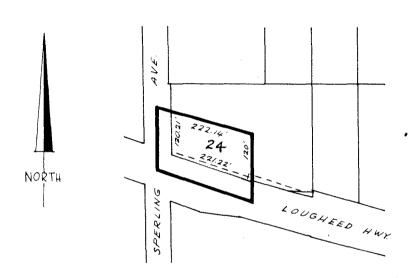

## BY-LAW NO. 5132 BEING A BY-LAW TO AMEND BY-LAW NO. 4742 BEING THE BURNABY ZONING BY-LAW, 1965

PROPERTY REZONED TO: GA

GASOLINE SERVICE STATION DISTRICT (CG)

Legal: Lot 24, D.L. 78 Plan 26566 and portions of road as outlined below.

MAP"B"

THE AREA(S) SHOWN ABOVE OUTLINED

IN BLACK (——) IS(ARE) REZONED: FROM SMALL HOLDINGS DISTRICT (A2)
TO GASOLINE SERVICE STATION DISTRICT (C6)

| P L A N N I N G<br>D E P A R T M E N T       | CORPORATION OF THE DISTRICT OF BURNABY |
|----------------------------------------------|----------------------------------------|
| SCALE 1" = 200'  DRAWN #B.  DATE 15 MAY 1967 | OFFICIAL ZONING MAP NO. R.Z. 88        |