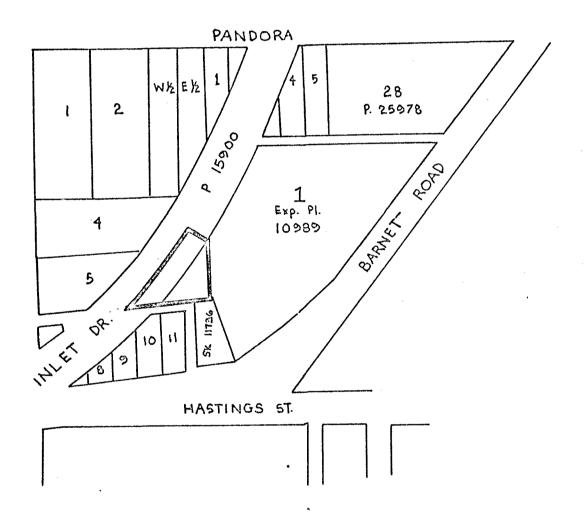

## BEING A BY-LAW TO AMEND BY-LAW BY-LAW NO. **512**8 NO. 4742 BEING THE BURNABY ZONING BY-LAW, 1965

PROPERTY REZONED

MAP "B"

RM2 MULTIPLE FAMILY

that part of Lot 5, S.D. 5, Block 1, D.L. 207, lying east of Inlet Drive OLD LEGAL:

NEW LEGAL: part of Lot 160, D.L. 207, Plan 31131

THE AREA(S) SHOWN ABOVE OUTLINED IN BLACK ( ) IS (ARE) REZONED:

> FROM: C2 COMMERCIAL

TO: RM2 MULTIPLE FAMILY

P L A N N I N G D E P A R T M E N T CORPORATION THE DISTRICT OF OF BURNABY 1" = 200 SCALE OFFICIAL ZONING MAP DRAWN GΡ