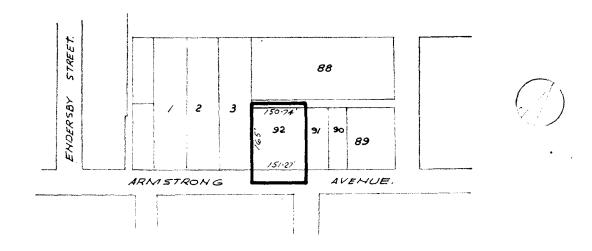

## **BY-LAW NO.** 5022 BEING A BY-LAW TO AMEND BY-LAW NO. 4742 BEING THE BURNABY ZONING BY-LAW, 1965

PROPERTY REZONED TO:

INSTITUTIONAL DISTRICT (P1)

MAP "B"

Legal:

Lot 92, D.L. 11, Plan 26193 and portions of road and lane as shown below.

INSTITUTIONAL DISTRICT (PI)

B-1817

| L A N N I N G<br>E P A R T M E N T | CORPORATION OF THE DISTRICT OF BURNABY |
|------------------------------------|----------------------------------------|
| LE                                 | OFFICIAL ZONING MAP                    |
| E 508 28 1906                      | NO. R.Z. 61                            |