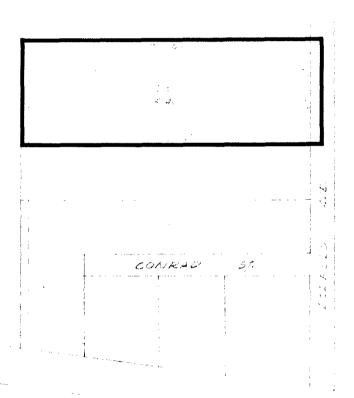

## BEING A BY-LAW TO AMEND BY-LAW BY-LAW NO. 4983 NO. 4742 BEING THE BURNABY ZONING BY-LAW, 1965

PROPERTY REZONED TO: GENERAL INDUSTRIAL DISTRICT (M2)

MAP "B"

Legal: Lot 25, Blocks 1 3, D.E. 43, Plan 3227 and portion

of road as outlined below.

THE AREA(S) SHOWN ABOVE OUTLINED IN BLACK (---) IS(ARE) REZONED:

FROM: MANUFACTURING DISTRICT (MI)

GENERAL INDUSTRIAL DISTRICT (M2) OF:

B-1817

LANNING CORPORATION OF THE DISTRICT OF BURNABY DEPARTMENT SCALE OFFICIAL ZONING MAP DRAWN NO. R.Z. 49 1966 DATE Aug. 8.