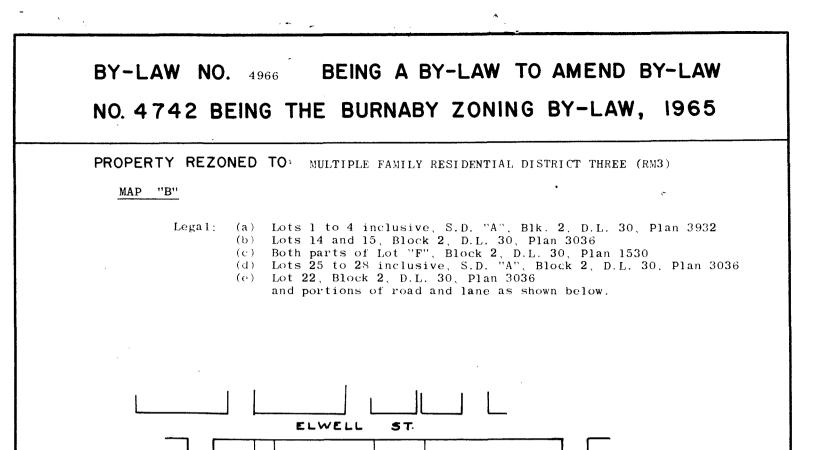

NOW THEREFORE the Council of The Corporation of the District of Burnaby ENACTS as follows:

This by-law may be cited as "BURNABY ZONING BY-LAW 1965, AMEND-1. MENT BY-LAW NO. 38, 1966 ".

2. The Map (hereinafter called "Map "A"") attached to and forming an integral part of By-law No. 4742, being "Burnaby Zoning By-Law 1965", and designated as the Official Zoning Map of The Corporation of the District of Burnaby, is hereby amended according to the Map (hereinafter called "Map "B""), marginally numbered R.Z. 75 , annexed to this by-law, and in accordance with the explanatory legend, notations, references and boundaries designated, described, delimited and specified in particularity shown upon said Map "B"; and the various boundaries and districts shown upon said Map "B" respectively are an amendment of and in substitution for the respective districts, designated and marked on said Map "A" insofar as the same are changed, modified or varied thereby, and the said Map "A" shall be deemed to be and is hereby declared to be amended accordingly and the said Map "B" is hereby declared to be and shall form an integral part of said Map "A", as if originally incorporated therein, and shall be interpreted accordingly.