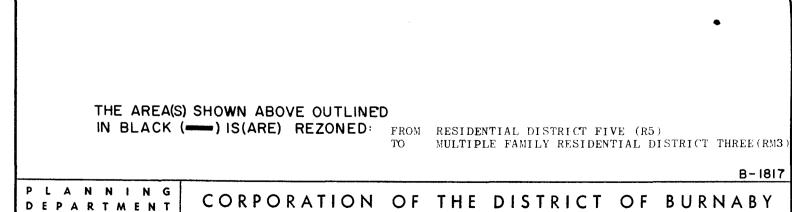

NOW THEREFORE the Council of The Corporation of the District of Burnaby ENACTS as follows:

This by-law may be cited as "BURNABY ZONING BY-LAW 1965, AMEND-1. MENT BY-LAW NO. 38, 1966 ".

2. The Map (hereinafter called "Map "A"") attached to and forming an integral part of By-law No. 4742, being "Burnaby Zoning By-Law 1965", and designated as the Official Zoning Map of The Corporation of the District of Burnaby, is hereby amended according to the Map (hereinafter called "Map "B""), marginally numbered R.Z. 75 , annexed to this by-law, and in accordance with the explanatory legend, notations, references and boundaries designated, described, delimited and specified in particularity shown upon said Map "B"; and the various boundaries and districts shown upon said Map "B" respectively are an amendment of and in substitution for the respective districts, designated and marked on said Map "A" insofar as the same are changed, modified or varied thereby, and the said Map "A" shall be deemed to be and is hereby declared to be amended accordingly and the said Map "B" is hereby declared to be and shall form an integral part of said Map "A", as if originally incorporated therein, and shall be interpreted accordingly.