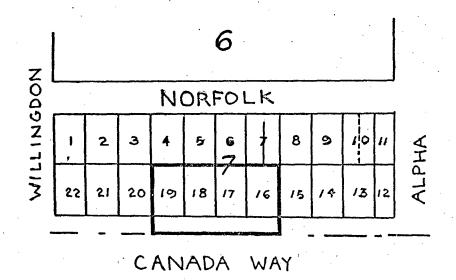

## BEING A BY-LAW TO AMEND

NO. 4742 BEING THE BURNABY ZONING BY-LAW, 1965

PROPERTY REZONED TO

MANUFACTURING DISTRICT ONE (M1)

MAP "B"

Legal:

Lots 16 to 19 inclusive, Block 7, D.L. 70 West  $\frac{1}{2}$  of East  $\frac{1}{2}$ , Plan 1397

THE AREA(S) SHOWN ABOVE OUTLINED IN BLACK ( ) IS (ARE) REZONED:

NEIGHBOURHOOD COMMERCIAL DISTRICT (C1)

TO MANUFACTURING DISTRICT ONE (M1)

| DEPA  | N N I N G<br>R T M. E N T | CORPORATION OF THE DISTRICT OF | BURNABY      | Ea <sup>-</sup> |
|-------|---------------------------|--------------------------------|--------------|-----------------|
| SCALE | 1" : 200'<br>GP           | OFFICIAL ZONING MAP            |              |                 |
| DATE  | FEB 10,1976               |                                | NO. R.Z. 297 |                 |