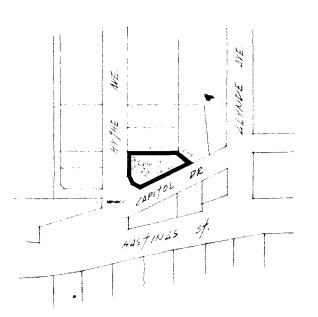

## BY-LAW NO. 4901 BEING A BY-LAW TO AMEND BY-LAW NO. 4742 BEING THE BURNABY ZONING BY-LAW, 1965

PROPERTY REZONED TO: INSTITUTIONAL DISTRICT P1

## Legal:

Lot 7 except Plan 20554 and except part on Plan 22266. Block 91, D.L. 127, Plan 4953.

| THE LOT(S) SHOWN ABOVE OUTLI | NED                                                                     |
|------------------------------|-------------------------------------------------------------------------|
| IN BLACK () ARE REZONED      | FROM RESIDENTIAL DISTRICT FOUR (R4) .<br>TO INSTITUTIONAL DISTRICT (P1) |

| D  | 1017 |  |
|----|------|--|
| 0- | 1011 |  |

|       | N N I N G<br>A R. T M E N T | CORPORATION OF THE DISTRICT OF BURNA | ΒY |
|-------|-----------------------------|--------------------------------------|----|
| SCALE |                             |                                      |    |
| DRAWN | -                           | OFFICIAL ZONING MAP                  |    |
| DATE  | March 21 1966               | NO. R.Z.                             | 27 |