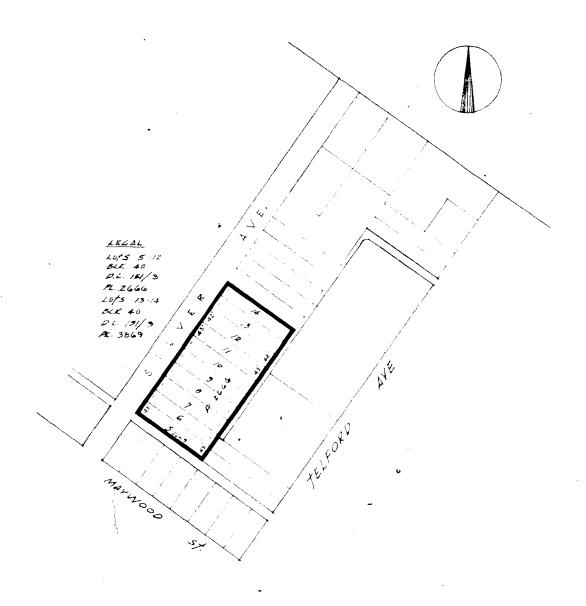

## BY-LAW NO. 4803 BEING A BY-LAW TO AMEND BY-LAW NO. 4742 BEING THE BURNABY ZONING BY-LAW, 1965

PROPERTY REZONED TO: MULTIPLE FAMILY RESIDENTIAL DISTRICT THREE (RM3)

MAP "B"

THE LOT(S) SHOWN ABOVE OUTLINED IN BLACK (---) ARE REZONED: FROM RESIDENTIAL DISTRICT FIVE (R5) OT

MULTIPLE FAMILY RESIDENTIAL DISTRICT THREE (RMG)

B-1817

| P L A<br>D E P A | N N I N G<br>A R T M E N T | CORPORATION OF THE DISTRICT OF | BURNABY     |
|------------------|----------------------------|--------------------------------|-------------|
| SCALE            | ,                          | OFFICIAL ZONING MAD            |             |
| DRAWN            | •                          | OFFICIAL ZONING MAP            |             |
| DATE             |                            | ·                              | NO. R.Z. 23 |