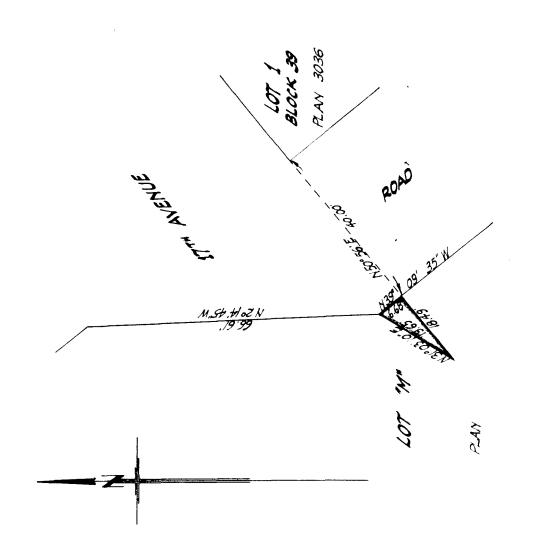

- 1. This By-law may be cited as "BURNABY ROAD CLOSING BY-LAW 1962".
- 2. That portion of Seventeenth Avenue more particularly described as follows:

"COMMENCING at a point on the Southerly boundary of the said 17th Avenue, the said point being S 50.56'W a distance of 40.00 feet from the North Westerly corner of Lot 1, Block 39 of the said District Lot 30 as shown on Plan 3036; thence S.50.56'W a distance of 18.49 feet; thence N.31.03'10"E a distance of 19.65 feet; thence S.39.09'35"E a distance of 6.68 feet more or less to the point of commencement. The said portion containing 62 square feet more or less as shown outlined in Red on the plan hereto attached."

is hereby stopped up and closed to traffic.

3. The Reeve and Clerk are hereby authorized and empowered to petition the Lieutenant-Governor in Council to

abandon that portion of highway more particularly hereinbefore described and vest title thereto in Pacific United Developers Ltd.

REEVE Vinau CLERK

Ğ FORMERLY A PORTION OF 17TH AVENUE B, 101 DISTRICT 9 POR. 3N NEW WESTMINSTER DISTRICT, 90 PLAN ,7087 EXPLA.

TO ACCOMPANY ROAD CLOSING BY-LAW
Scale: 1 inch = 20 feet

Cortified correct according to Land Registry Office Records