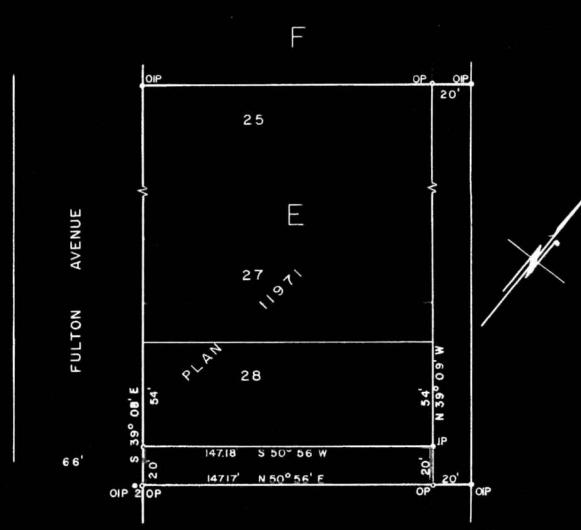

# PLAN OF A PORTION OF SOUTH 50 FEET, OF LOT F, BLOCK 2, DISTRICT LOT 30, GROUP ONE, NEW WESTMINSTER DISTRICT.

ACCORDING TO PLAN 11530 SCALE: I INCH = 50 FEET

I, ALAN J. TOLLIDAY OF THE CITY OF VANCOUVER, BRITISH COLUMBIA LAND SURVEYOR MAKE OATH AND SAY THAT I WAS PRESENT AT AND DID PERSONALLY SUPERINTEND THE SURVEY REPRESENTED BY THIS PLAN, AND THAT THE SURVEY AND PLAN ARE CORRECT. THE SAID SURVEY WAS COMPLETED ON THE 5TH DAY OF SEPTEMBER 1953.

| THE 5 TH DAY OF SEPTEMBER 1953.                     | VET WAS COMPLETED ON I      | COMMEDI. THE SAID SON                                       | COM    |
|-----------------------------------------------------|-----------------------------|-------------------------------------------------------------|--------|
| APPROVED UNDER THE LAND REGISTRY ACT THIS DAY OF 19 | tember 1953                 | SWORN BEFORE ME AT VATOR THIS 16 TO DAY OF SEPTEMBER FOR TA | THIS   |
| MUNICIPAL ENGINEER.                                 |                             |                                                             | SPECIA |
| OWNER                                               | IRON POST SET WOOD POST SET | IP "                                                        | +      |
| WITNESS                                             |                             |                                                             |        |

| DEPOSITED IN THE L | AND REGISTRY OFFICE | E AT NEW WESTMINSTER, |
|--------------------|---------------------|-----------------------|
| B.C. THIS          | DAY OF              | 19                    |

REGISTRAR