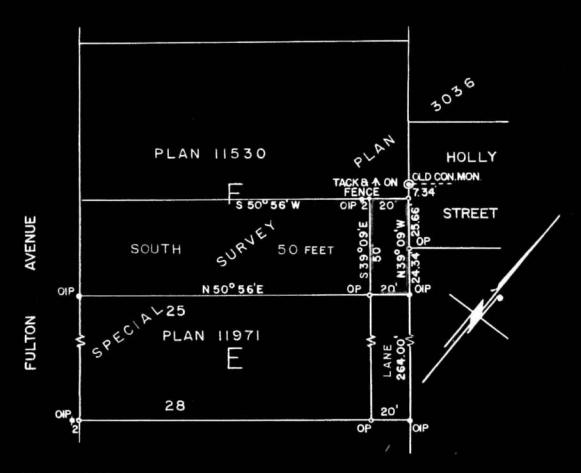

The same as is shown outlined in red on Plan hereunto annexed.

Owner: Rosie Scardina.

(4) All and singular that certain parcel or tract of land and premises, situate, lying and being in the Municipality of Burnaby, in the Province of British Columbia, and being composed of the Easterly Twenty (20') feet of the South Fifty (50') feet of Lot F, Block 2, District Lot 30, Group One, New Westminster District according to Map 11530 deposited in the Land Registry Office at New Westminster.

The same as is shown outlined in red on Plan hereunto annexed.

Owner: Stewart Archibald Reginald McConnell.

(5) All and singular that certain parcel or tract of land and

premises, situate, lying and being in the Municipality of Burnaby, in the Province of British Columbia, and being composed of all that portion of Block 14, District Lot 95, Group One New Westminster District, according to Map 556 deposited in the Land Registry Office in New Westminster and comprised of a strip of land Twenty (20) feet wide running from the East boundary of the said Block 14 to the West Boundary of Said Block 14, and being parallel to and One Hundred and three and twenty-eight hundredths (103.28) feet perpendicularly distant Northerly from the tangential portion of the South boundary and its production according to Kingsway Widening Plan, Filing 30078 deposited at the Land Registry Office at New Westminster.

# PLAN OF A PORTION OF SOUTH 50 FEET, OF LOT F, BLOCK 2, DISTRICT LOT 30, GROUP ONE, NEW WESTMINSTER DISTRICT.

ACCORDING TO PLAN 11530 SCALE: I INCH = 50 FEET

I, ALAN J. TOLLIDAY OF THE CITY OF VANCOUVER, BRITISH COLUMBIA LAND SURVEYOR MAKE OATH AND SAY THAT I WAS PRESENT AT AND DID PERSONALLY SUPERINTEND THE SURVEY REPRESENTED BY THIS PLAN, AND THAT THE SURVEY AND PLAN ARE CORRECT. THE SAID SURVEY WAS COMPLETED ON THE 5TH DAY OF SEPTEMBER 1953.