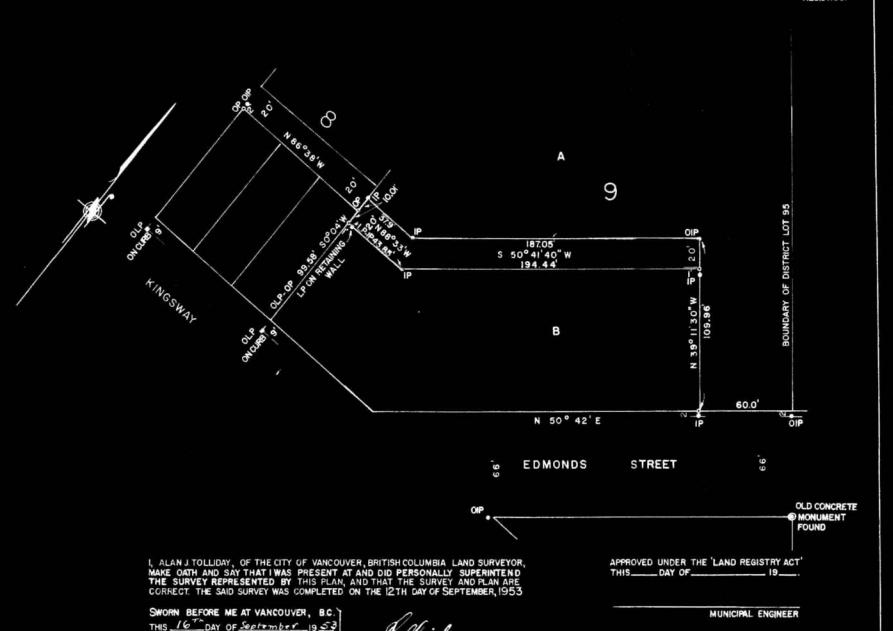

# PLAN OF A PORTION OF LOT B, BLOCK 9, BLOCKS 182, DISTRICT LOT 95, GROUP ONE, NEW WESTMINSTER DISTRICT.

ACCORDING TO REGISTERED MAP 7101

SCALE: I INCH = 50 FEET

REGISTRAR

I, ALAN J.TOLLIDAY OF THE CITY OF VANCOUVER, BRITISH COLUMBIA LAND SURVEYOR, MAKE CATH AND SAY THAT! WAS PRESENT AT AND DID PERSONALLY SUPERINTEND THE SURVEY REPRESENTED BY THIS PLAN, AND THAT THE SURVEY AND PLAN ARE CORRECT. THE SAID SURVEY WAS COMPLETED ON THE 12TH DAY OF SEPTEMBER, 1953.

40,

OP 20'

N 50°42'E

OP

This San

STREET

**EDMONDS** 

96.601 W 39.11°30\* W 39.98

R, B.C. SWORN BEFORE ME AT VANCOUVER, THIS 16 TD DAY OF SEPTEMBEN A COMMISSIONER FOR TAKING AFFIDANTS

BEARINGS ARE ASTRONOMIC AND DERIVED FROM PLAN 7101, EDMONDS ST. ASSUMED N 50º42' E.

MUNICIPAL ENGINEER

D. Widey

P INDICATES OLD IRON POST FOUND
P " OLD WOOD POST FOUND
I IRON POST SET
" WOOD POST SET 용용료

OWNER

WITNESS.

| DEPOSITED | IN THE LAND | REGISTRY OFFICE | AT NEW WESTMINSTER. |
|-----------|-------------|-----------------|---------------------|
| BC THIS   | DAY         | OF              | 19                  |

REGISTRAR.

PLAN OF A PORTION OF LOT 28, SUBDIVISION E, BLOCK 2,

DISTRICT LOT 30, GROUP ONE,

NEW WESTMINISTER DISTRICT.

ACCORDING TO PLAN 11971.

SCALE: I INCH = 50 FEET.

| SWO  | DAY O                              |               | VER, B.C.  | Solliday BCLS.                   |     |
|------|------------------------------------|---------------|------------|----------------------------------|-----|
| A C  | OMMISSIONER                        | FOR TAKING    | AFFIDAVITS | APPROVED UNDER THE LAND REGISTRY | ACT |
| WITH | IN THE PROVIN                      | ICE OF BRITIS | H COLUMBIA | THIS DAY OF                      |     |
|      | RINGS ARE AST<br>A PLAN 11971. FUL |               |            | MUNICIPAL ENGINE                 | FR  |
| 0    | OIP INDICATE                       | SOLD IRON PO  | ST FOUND   | MONTON AL ENGINE                 | -10 |
|      | OP "                               | OLD WOOD PO   |            |                                  |     |
|      | IP n                               | IRON P        | OST SET    |                                  |     |
| 0    | 31                                 | WOOD P        | OST SET    | OWN                              | JER |
|      |                                    |               |            |                                  | (EA |
|      |                                    |               |            | WITNE                            | 99  |
|      |                                    |               |            | m jac                            | -   |