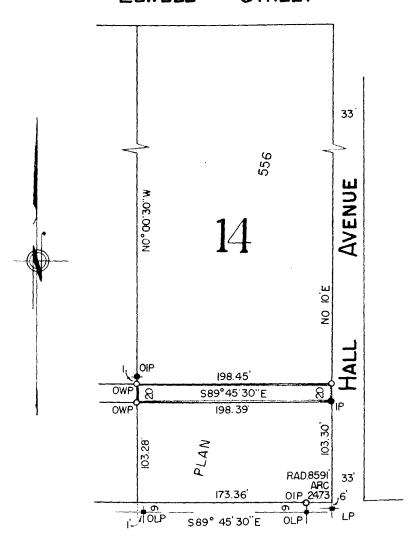

The same as is shown outlined in red on Plan hereunto annexed.

Owner: Stewart Archibald Reginald McConnell.

(5) All and singular that certain parcel or tract of land and

premises, situate, lying and being in the Municipality of Burnaby, in the Province of British Columbia, and being composed of all that portion of Block 14, District Lot 95, Group One New Westminster District, according to Map 556 deposited in the Land Registry Office in New Westminster and comprised of a strip of land Twenty (20) feet wide running from the East boundary of the said Block 14 to the West Boundary of Said Block 14, and being parallel to and One Hundred and three and twenty-eight hundredths (103.28) feet perpendicularly distant Northerly from the tangential portion of the South boundary and its production according to Kingsway Widening Plan, Filing 30078 deposited at the Land Registry Office at New Westminster.

The same as is shown outlined in red on Plan hereunto annexed.

Owner: Frank Mainfroid and Florrie Mainfroid. Mortgage: George Tyson.

All and singular that certain parcel or tract of land and premises, situate, lying and being in the Municipality of Burnaby, in the Province of British Columbia, and being composed of the South twenty (20') feet of Lot 4, Block 17, District Lot 95, Group One, New Westminster District, according to Map 1414 deposited in the Land Registry Office at New Westminster.