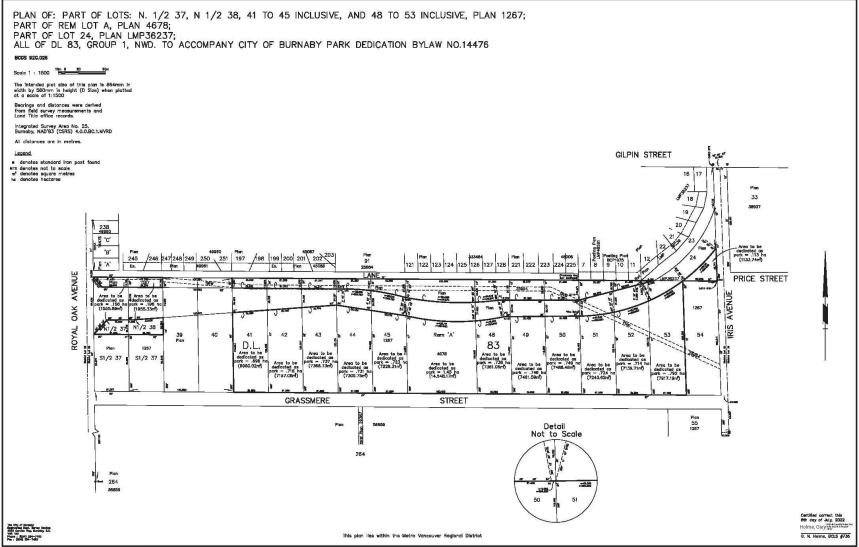

All those portions of the following lands not already dedicated as park:

| 012-066-265 | 0.156 ha portion of North Half Lot 37 District Lot 83 Group 1 New Westminster District Plan 1267 shown outlined on sketch prepared by Gary Holme, B.C.L.S., dated July 8 <sup>th</sup> , 2022, attached hereto marked Exhibit #2 |
|-------------|----------------------------------------------------------------------------------------------------------------------------------------------------------------------------------------------------------------------------------|
| 012-066-290 | 0.196 ha portion of North Half Lot 38 District Lot 83 Group 1 New Westminster District Plan 1267 shown outlined on sketch prepared by Gary Holme, B.C.L.S., dated July 8 <sup>th</sup> , 2022, attached hereto marked Exhibit #2 |
| 012-066-516 | 0.696 ha portion of Lot 41 District Lot 83 Group 1 New<br>Westminster District Plan 1267 shown outlined on sketch prepared<br>by Gary Holme, B.C.L.S., dated July 8 <sup>th</sup> , 2022, attached hereto<br>marked Exhibit #2   |
| 012-066-591 | 0.716 ha portion of Lot 42 District Lot 83 Group 1 New<br>Westminster District Plan 1267 shown outlined on sketch prepared<br>by Gary Holme, B.C.L.S., dated July 8 <sup>th</sup> , 2022, attached hereto<br>marked Exhibit #2   |
| 012-066-656 | 0.737 ha portion of Lot 43 District Lot 83 Group 1 New<br>Westminster District Plan 1267 shown outlined on sketch prepared<br>by Gary Holme, B.C.L.S., dated July 8 <sup>th</sup> , 2022, attached hereto<br>marked Exhibit #2   |
| 012-066-681 | 0.731 ha portion of Lot 44 District Lot 83 Group 1 New<br>Westminster District Plan 1267 shown outlined on sketch prepared<br>by Gary Holme, B.C.L.S., dated July 8 <sup>th</sup> , 2022, attached hereto<br>marked Exhibit #2   |

| 012-066-699 | 0.723 ha portion of Lot 45 District Lot 83 Group 1 New<br>Westminster District Plan 1267 shown outlined on sketch prepared<br>by Gary Holme, B.C.L.S., dated July 8 <sup>th</sup> , 2022, attached hereto<br>marked Exhibit #2                                                                                                              |
|-------------|---------------------------------------------------------------------------------------------------------------------------------------------------------------------------------------------------------------------------------------------------------------------------------------------------------------------------------------------|
| 011-122-307 | 1.45 ha portion of Lot "A" Except: Firstly: North 555.5 Feet<br>Except West 169 Feet and Secondly: West 169 Feet of North 555.5<br>Feet; District Lot 83, Group 1, New Westminster District Plan 4678<br>shown outlined on sketch prepared by Gary Holme, B.C.L.S., dated<br>July 8 <sup>th</sup> , 2022, attached hereto marked Exhibit #2 |
| 012-066-729 | 0.736 ha portion of Lot 48 District Lot 83 Group 1 New Westminster District Plan 1267 shown outlined on sketch prepared by Gary Holme, B.C.L.S., dated July 8 <sup>th</sup> , 2022, attached hereto marked Exhibit #2                                                                                                                       |
| 026-942-950 | 0.746 ha portion of Lot 49 District Lot 83 Group 1 New Westminster District Plan 1267 shown outlined on sketch prepared by Gary Holme, B.C.L.S., dated July 8 <sup>th</sup> , 2022, attached hereto marked Exhibit #2                                                                                                                       |
| 012-066-737 | 0.749 ha portion of Lot 50 District Lot 83 Group 1 New Westminster District Plan 1267 shown outlined on sketch prepared by Gary Holme, B.C.L.S., dated July 8 <sup>th</sup> , 2022, attached hereto marked Exhibit #2                                                                                                                       |
| 012-066-621 | 0.724 ha portion of Lot 51 District Lot 83 Group 1 New<br>Westminster District Plan 1267 shown outlined on sketch prepared<br>by Gary Holme, B.C.L.S., dated July 8 <sup>th</sup> , 2022, attached hereto<br>marked Exhibit #2                                                                                                              |
| 012-066-648 | 0.714 ha portion of Lot 52 District Lot 83 Group 1 New Westminster District Plan 1267 shown outlined on sketch prepared by Gary Holme, B.C.L.S., dated July 8 <sup>th</sup> , 2022, attached hereto marked Exhibit #2                                                                                                                       |
| 012-066-745 | 0.792 ha portion of Lot 53 District Lot 83 Group 1 New Westminster District Plan 1267 shown outlined on sketch prepared by Gary Holme, B.C.L.S., dated July 8 <sup>th</sup> , 2022, attached hereto marked Exhibit #2                                                                                                                       |

023-994-258

0.113 ha portion of Lot 24 District Lot 83 Group 1 New Westminster District Plan LMP36237 shown outlined on sketch prepared by Gary Holme, B.C.L.S., dated July 8<sup>th</sup>, 2022, attached hereto marked Exhibit #2

Bylaw No. 14476 Page **14** of **15** 

Exhibit #1

Exhibit #2

The 220705 ACODIe & \CODIese\CODIeses\Lg07\220705\Deenigs\220705.Peride