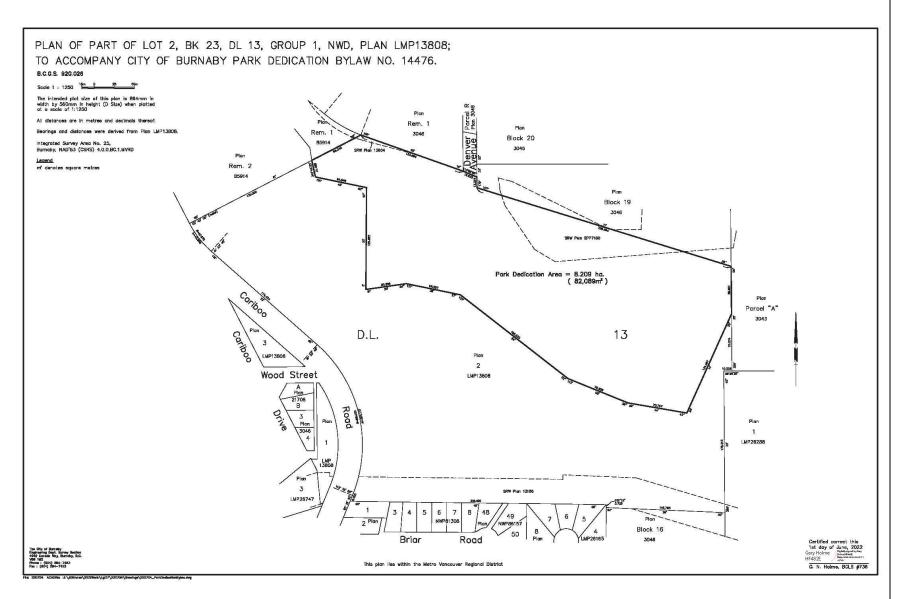

| 010-757-970                           | Parcel 1 Except: Firstly: Part Subdivided by Plan 81254 and<br>Secondly: Part Subdivided by Plan 81284, District Lot 13<br>Group 2 New Westminster District Plan 77444                                                            |
|---------------------------------------|-----------------------------------------------------------------------------------------------------------------------------------------------------------------------------------------------------------------------------------|
| 017-808-405                           | Lot 2 District Lot 14 Group 1 New Westminster District Plan LMP4236                                                                                                                                                               |
| 000-647-900                           | Lot 1 District Lot 14 Group 1 New Westminster District Plan 68061                                                                                                                                                                 |
| 010-864-466                           | All that portion District Lot 13 Group 1 Shown marked<br>"Vancouver, Fraser Valley and Southern Railway" Plan 3046<br>Lying South and West of Cariboo Road New Westminster<br>District                                            |
| 023-364-858                           | Lot 2 District Lot 13 Group 1 New Westminster District Plan<br>LMP26747                                                                                                                                                           |
| 018-578-381                           | 8.209 ha portion of Lot 2 Block 23 District Lot 13 Group 1 New Westminster District Plan LMP13808 shown outlined on sketch prepared by Gary Holme, B.C.L.S., dated June 1 <sup>st</sup> , 2022, attached hereto marked Exhibit #1 |
| All those portions of the following l | ands not already dedicated as park:                                                                                                                                                                                               |
| 003-141-365                           | Block 19 Except Part in Plan LMP13808, District Lot 13<br>Group 1 New Westminster District Plan 3046                                                                                                                              |
| 003-142-141                           | Lot 1 Except: Firstly; Part on Reference Plan 5667 Secondly;<br>Part Subdivided by Plan LMP26288 Block 7 District Lot 1<br>Group 1 New Westminster District Plan 3043                                                             |
| 010-839-755                           | Parcel A (Reference Plan 3070) Except: Part Subdivided by<br>Plan LMP26288 Block 10 District Lot 1 Group 1 New<br>Westminster District Plan 3043                                                                                  |
| 010-887-491                           | Lot 2 Except: Part Highway on Statutory Right Of Way Plan<br>25870; District Lot 12 Group 1 New Westminster District<br>Plan 3046                                                                                                 |
| 010-826-971                           | Parcel "A" (Reference Plan 4396) Block 21 District Lot 1<br>Group 1 New Westminster District Plan 3043                                                                                                                            |

Bylaw No. 14476 Page **14** of **15** 

Exhibit #1

Exhibit #2

The 220705 ACODIe & \CODIese\CODIeses\Lg07\220705\Deenigs\220705.Peride