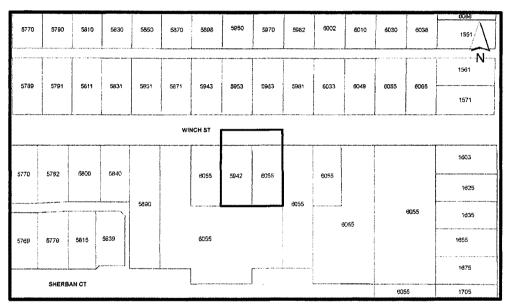

## BYLAW NUMBER 14177 BEING A BYLAW TO AMEND BYLAW NUMBER 4742 BEING BURNABY ZONING BYLAW 1965

REZ.20-02

LEGAL:

Lot 170, DL 129, Grp 1, NWD Plan 26917 and North 130 Feet Lot 114 Except: Parcel "A" (Explanatory Plan 15067); DL 129, Grp 1, NWD Plan 1492

THE AREA(S) SHOWN ABOVE OUTLINED IN BLACK (------------------) IS (ARE) REZONED

FROM:

R4 Residential District

TO:

P3 Park and Public Use District

| Burnaby           | PLANNING AND BUILDING DEPARTMENT | -                        |
|-------------------|----------------------------------|--------------------------|
| Date: JUN 17 2020 | OFFICIAL ZONING MAP              | Map "B"<br>No. REZ. 4222 |
| Scale: 1:1,800    |                                  |                          |
| Drawn By: RW      |                                  |                          |