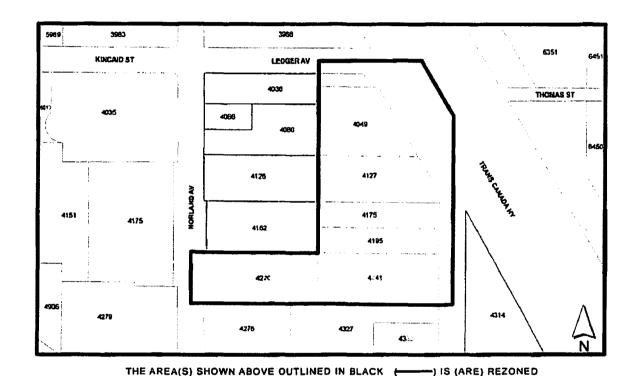

| Burnaby           | PLANNING AND BUILDING DEPARTMENT |               |
|-------------------|----------------------------------|---------------|
| Date: FEB 28 2018 |                                  |               |
| scale: 1:2,500    | OFFICIAL ZONING MAP              | Map "8"       |
| Drawn By AY       |                                  | No. REZ. 4124 |

### **SCHEDULE A**

## **REZONING 17-10015**

| ADDRESS             | LEGAL DESCRIPTION                                                                                        | PID         |
|---------------------|----------------------------------------------------------------------------------------------------------|-------------|
| 4049 Ledger Avenue  | Lot 4 Except: Part On Plan 26541; Block 13 District<br>Lot 79 Group 1 New Westminster District Plan 8632 | 002-512-700 |
| 4127 Ledger Avenue  | Lot 5, Except: Part On Srw Plan 26541 District<br>Lot 79 Group 1 New Westminster District Plan 8632      | 002-595-770 |
| 4175 Ledger Avenue  | North Half Lot 6 District Lot 79 Group 1 New Westminster District Plan 8632                              | 011-375-795 |
| 4195 Ledger Avenue  | South Half Lot 6 District Lot 79 Group 1 New Westminster District Plan 8632                              | 002-811-898 |
| 4241 Ledger Avenue  | Lot 7 District Lot 79 Group 1 New Westminster<br>District Plan 8632                                      | 002-460-505 |
| 4220 Norland Avenue | Lot 15 District Lot 79 Group 1 New Westminster<br>District Plan 2298                                     | 012-626-139 |
| 4038 Norland Avenue | Lot 54 District Lot 79 Group 1 New Westminster<br>District Plan 54758                                    | 002-704-005 |