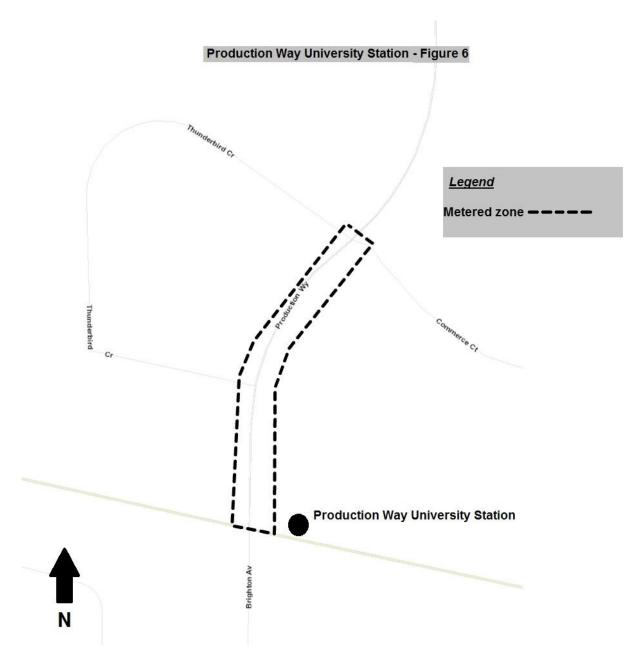

nt is pursuant to section 4(b) of this Bylaw, when the time period for the vehicle to be parked in the metered space, as measured by the pay-by-phone system, has expired."
- (f) by deleting Schedule "A" and substituting Schedule "A" attached to this bylaw; and
- (g) by adding Schedule "B" attached to this Bylaw after Schedule "A".
- 3. This bylaw comes into force and effect on January 1, 2017.

Read a first time this 5<sup>th</sup> day of December 2016 Read a second time this 5<sup>th</sup> day of December 2016 Read a third time this 5<sup>th</sup> day of December 2016 Reconsidered and adopted by Council this 12<sup>th</sup> day of December 2016

MAYOR

**CLERK** 

CERTIFIED TRUE COPY THIS 13<sup>th</sup> DAY OF DECEMBER 2016

AUTHORIZED SIGNATORY CLERK





## METERED ZONES





-6-







-9-

## SCHEDULE "B"

## MAXIMUM PARKING FEE RATES

| FEE    | PERMITTED PARKING TIME |       |
|--------|------------------------|-------|
|        | Minutes                | Hours |
| \$0.10 | 3                      | 0.05  |
| \$0.20 | 6                      | 0.10  |
| \$0.50 | 15                     | 0.25  |
| \$1.00 | 30                     | 0.50  |
| \$2.00 | 60                     | 1.0   |