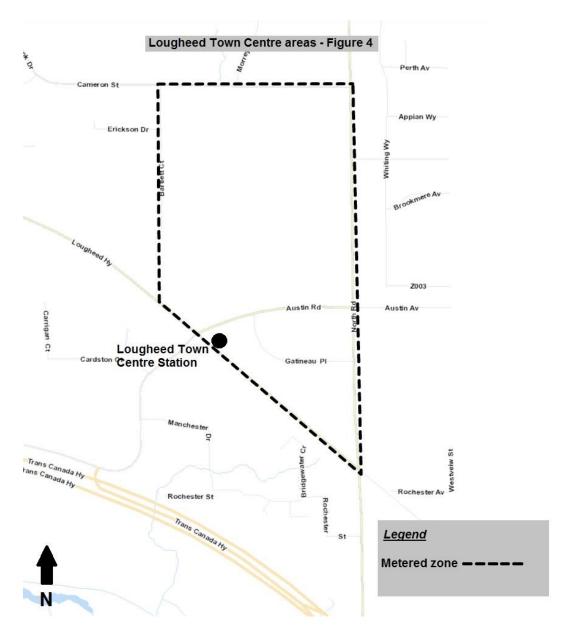

ayment is pursuant to section 4(b) of this Bylaw, when the time period for the vehicle to be parked in the metered space, as measured by the pay-by-phone system, has expired."
- (f) by deleting Schedule "A" and substituting Schedule "A" attached to this bylaw; and
- (g) by adding Schedule "B" attached to this Bylaw after Schedule "A".
- 3. This bylaw comes into force and effect on January 1, 2017.

Read a first time this 5<sup>th</sup> day of December 2016 Read a second time this 5<sup>th</sup> day of December 2016 Read a third time this 5<sup>th</sup> day of December 2016 Reconsidered and adopted by Council this 12<sup>th</sup> day of December 2016

MAYOR

**CLERK** 

CERTIFIED TRUE COPY THIS 13<sup>th</sup> DAY OF DECEMBER 2016

AUTHORIZED SIGNATORY CLERK





## METERED ZONES





-6-







-9-

## SCHEDULE "B"

## MAXIMUM PARKING FEE RATES

| FEE    | PERMITTED PARKING TIME |       |
|--------|------------------------|-------|
|        | Minutes                | Hours |
| \$0.10 | 3                      | 0.05  |
| \$0.20 | 6                      | 0.10  |
| \$0.50 | 15                     | 0.25  |
| \$1.00 | 30                     | 0.50  |
| \$2.00 | 60                     | 1.0   |