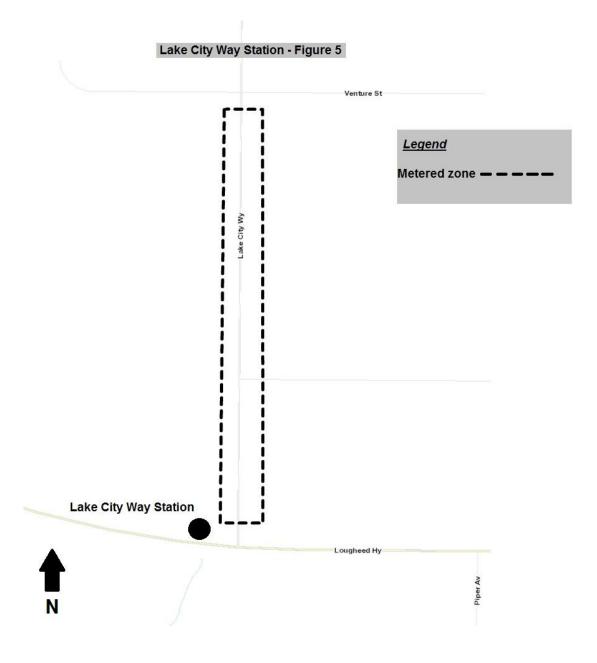

ment is pursuant to section 4(b) of this Bylaw, when the time period for the vehicle to be parked in the metered space, as measured by the pay-by-phone system, has expired."
- (f) by deleting Schedule "A" and substituting Schedule "A" attached to this bylaw; and
- (g) by adding Schedule "B" attached to this Bylaw after Schedule "A".
- 3. This bylaw comes into force and effect on January 1, 2017.

Read a first time this 5<sup>th</sup> day of December 2016 Read a second time this 5<sup>th</sup> day of December 2016 Read a third time this 5<sup>th</sup> day of December 2016 Reconsidered and adopted by Council this 12<sup>th</sup> day of December 2016

MAYOR

**CLERK** 

CERTIFIED TRUE COPY THIS 13<sup>th</sup> DAY OF DECEMBER 2016

AUTHORIZED SIGNATORY CLERK





## METERED ZONES





-6-







-9-

## SCHEDULE "B"

## MAXIMUM PARKING FEE RATES

| FEE    | PERMITTED PARKING TIME |       |
|--------|------------------------|-------|
|        | Minutes                | Hours |
| \$0.10 | 3                      | 0.05  |
| \$0.20 | 6                      | 0.10  |
| \$0.50 | 15                     | 0.25  |
| \$1.00 | 30                     | 0.50  |
| \$2.00 | 60                     | 1.0   |