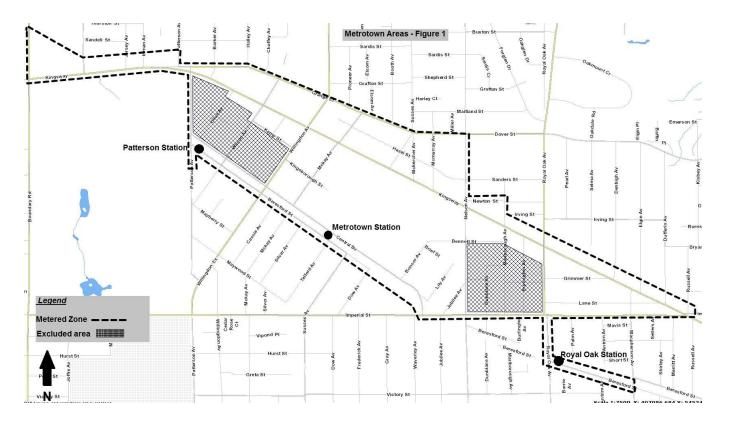

expired; or
    - (b) where payment is pursuant to section 4(b) of this Bylaw, when the time period for the vehicle to be parked in the metered space, as measured by the pay-by-phone system, has expired."
- (f) by deleting Schedule "A" and substituting Schedule "A" attached to this bylaw; and
- (g) by adding Schedule "B" attached to this Bylaw after Schedule "A".
- 3. This bylaw comes into force and effect on January 1, 2017.

Read a first time this 5<sup>th</sup> day of December 2016 Read a second time this 5<sup>th</sup> day of December 2016 Read a third time this 5<sup>th</sup> day of December 2016 Reconsidered and adopted by Council this 12<sup>th</sup> day of December 2016

MAYOR

**CLERK** 

CERTIFIED TRUE COPY THIS 13<sup>th</sup> DAY OF DECEMBER 2016

AUTHORIZED SIGNATORY CLERK





## METERED ZONES





-6-







-9-

## SCHEDULE "B"

## MAXIMUM PARKING FEE RATES

| FEE    | PERMITTED PARKING TIME |       |
|--------|------------------------|-------|
|        | Minutes                | Hours |
| \$0.10 | 3                      | 0.05  |
| \$0.20 | 6                      | 0.10  |
| \$0.50 | 15                     | 0.25  |
| \$1.00 | 30                     | 0.50  |
| \$2.00 | 60                     | 1.0   |