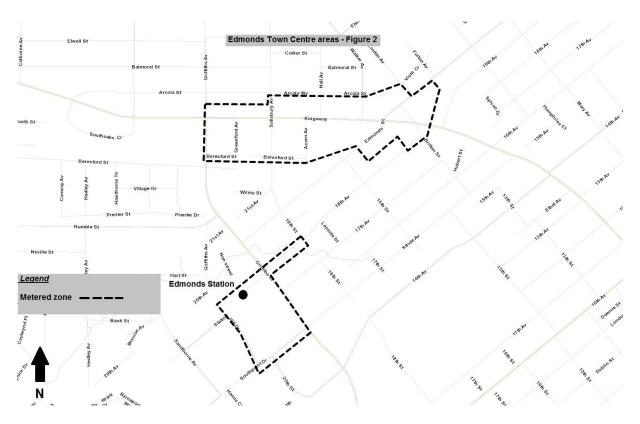

) where payment is pursuant to section 4(b) of this Bylaw, when the time period for the vehicle to be parked in the metered space, as measured by the pay-by-phone system, has expired."
- (f) by deleting Schedule "A" and substituting Schedule "A" attached to this bylaw; and
- (g) by adding Schedule "B" attached to this Bylaw after Schedule "A".
- 3. This bylaw comes into force and effect on January 1, 2017.

Read a first time this 5<sup>th</sup> day of December 2016 Read a second time this 5<sup>th</sup> day of December 2016 Read a third time this 5<sup>th</sup> day of December 2016 Reconsidered and adopted by Council this 12<sup>th</sup> day of December 2016

MAYOR

**CLERK** 

CERTIFIED TRUE COPY THIS 13<sup>th</sup> DAY OF DECEMBER 2016

AUTHORIZED SIGNATORY CLERK





## METERED ZONES





-6-







-9-

## SCHEDULE "B"

## MAXIMUM PARKING FEE RATES

| FEE    | PERMITTED PARKING TIME |       |
|--------|------------------------|-------|
|        | Minutes                | Hours |
| \$0.10 | 3                      | 0.05  |
| \$0.20 | 6                      | 0.10  |
| \$0.50 | 15                     | 0.25  |
| \$1.00 | 30                     | 0.50  |
| \$2.00 | 60                     | 1.0   |