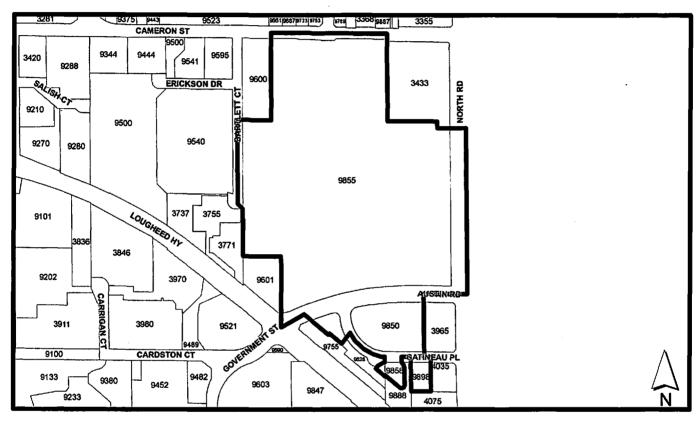

CLERK

Duh Comi MAYOR Deu Saca LEGAL: Schedule A (attached)

THE AREA(S) SHOWN ABOVE OUTLINED IN BLACK (-----) IS (ARE) REZONED

FROM: C3 General Commercial District, CD Comprehensive Development District (based on P2 Administration and Assembly District, C3 General Commercial District and C4 Service Commercial District), C4 Service Commercial District and P8 Parking District

CD Comprehensive Development District (based on P2 Administration and Assembly District, C3 General Commercial District, RM5s Multiple Family Residential District and Lougheed Town Centre Plan as guidelines and the development plan entitled "Lougheed Core Area Master Plan" prepared by James K. M. Cheng Architects Inc.)

| Burnaby           | PLANNING AND BUILDING DEPARTMENT |               |
|-------------------|----------------------------------|---------------|
| Date: JAN 26 2016 |                                  |               |
| scale: 1:6,988    | OFFICIAL ZONING MAP              | Map "B"       |
| Drawn By: AY      |                                  | No. REZ. 4026 |

## SCHEDULE A REZONING 15-23

| ADDRESS             | LEGAL DESCRIPTION DESIGNATION                                                                                                                                                                                    | PID         | ZONING              |
|---------------------|------------------------------------------------------------------------------------------------------------------------------------------------------------------------------------------------------------------|-------------|---------------------|
| 9850 Austin Road    | Lot 101, DLs 2 & 4, Group 1, NWD Plan<br>43016 Except Plans LMP44608, LMP51272,<br>LMP52074 & Plan EPP15369                                                                                                      | 005-433-151 | C3, CD (P2, C3, C4) |
| 9855 Austin Road    | Lot 79, DL 4, Group 1, NWD Plan 36145<br>Except Plans BCP5531 & EPP10716                                                                                                                                         | 003-237-028 | C3, CD (P2, C3, C4) |
| 9858 Gatineau Place | Lot 2 Except: Firstly: Part On Statutory Right<br>Of Way 21111; Secondly: Part On Statutory<br>Right Of Way Plan 4829; Thirdly: Part On<br>Statutory Right Of Way Plan LMP52075;<br>DL 2, Group 1, NWD Plan 4286 | 011-066-636 | C4                  |
| 9898 Gatineau Place | Parcel "A" (Explanatory Plan 11608) of Lot 1, DL 2, Group 1, NWD Plan 4286                                                                                                                                       | 002-774-968 | P8                  |