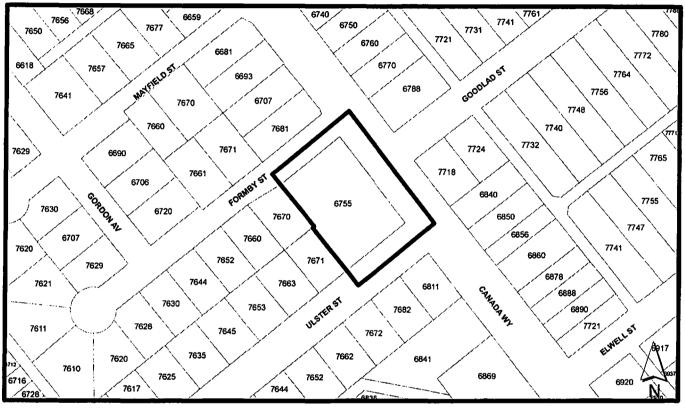

# LEGAL: Lot 253, DL 91, Group 1, NWD Plan 41113

## TO: R5 Residential District

| Burnaby           | PLANNING AND BUILDING DEPARTMENT |                          |
|-------------------|----------------------------------|--------------------------|
| Date: NOV 16 2015 |                                  |                          |
| scale: 1:2,000    | OFFICIAL ZONING MAP              | Map "B" 4024<br>No. REZ. |
| Drawn By: AY      |                                  |                          |