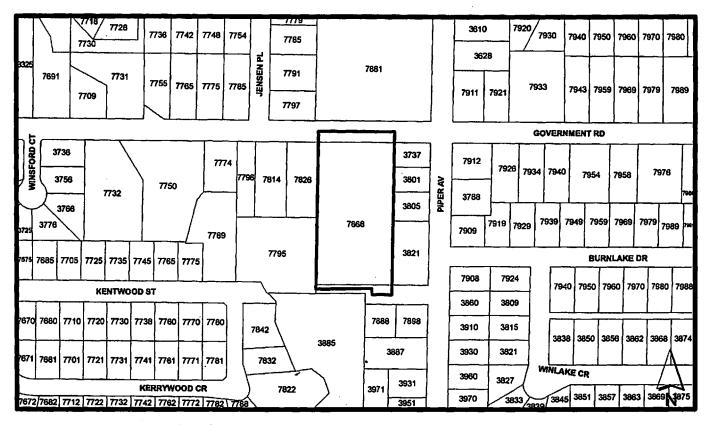

## BYLAW NUMBER 13454 BEING A BYLAW TO AMEND BYLAW NUMBER 4742 BEING BURNABY ZONING BYLAW 1965

**REZ.14-41** 

LEGAL: Lot A, D.L. 42, Group 1, EPP 45856

THE AREA(S) SHOWN ABOVE OUTLINED IN BLACK (-----) IS (ARE) REZONED

FROM: R1 Residential District

TO: R1a Residential District

| Burnaby           | PLANNING AND BUILDING DEPARTMENT |               |
|-------------------|----------------------------------|---------------|
| Date: FEB 23 2015 |                                  |               |
| scale: 1:3,500    | OFFICIAL ZONING MAP              | Map "B"       |
| Drawn By: AY      |                                  | No. REZ. 3997 |