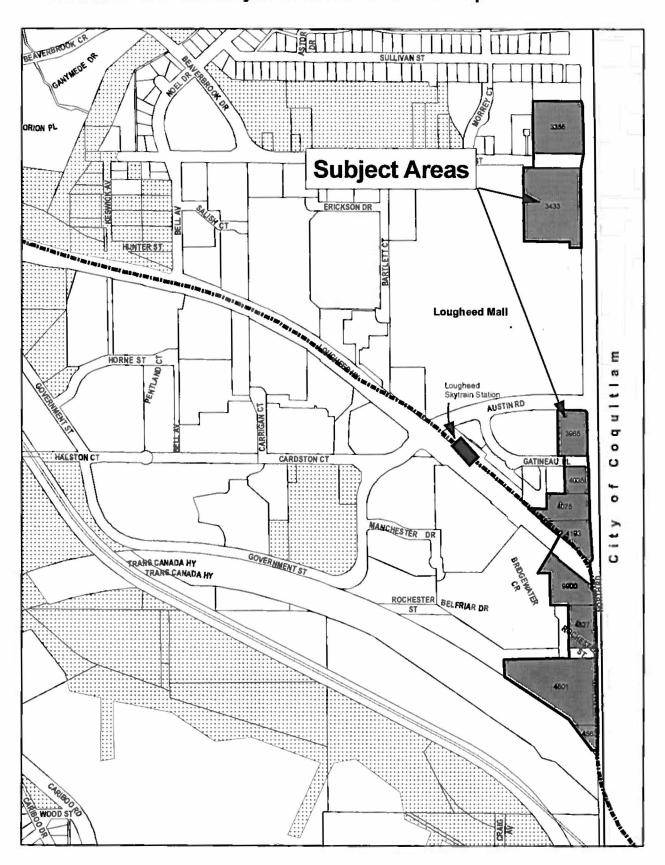

tion of the information presented in the statements.

8. The Association shall obtain and maintain in force during the five year term of this Bylaw a policy of insurance in accordance with the specifications set out in Schedule "C" attached hereto, and shall deliver a certified copy of each policy to the Director Finance for the City on or before the 15<sup>th</sup> day of July each year of the term.

Henr Jones MAYOR MAYOR

9. This Bylaw shall expire on the first day of January 2019.

Read a first time this 4<sup>th</sup> day of November, 2013 Read a second time this 4<sup>th</sup> day of November, 2013 Read a third time this 4<sup>th</sup> day of November, 2013 RECONSIDERED AND ADOPTED this 27<sup>th</sup> day of January, 2014

Schedule "A": Burnaby North Road Business Improvement Area



# Schedule "B": Burnaby North Road Business Improvement Area

| Roll Number    | Street Address       | Legal Address                                                                                      |                                                             |  |
|----------------|----------------------|----------------------------------------------------------------------------------------------------|-------------------------------------------------------------|--|
| 1310-9900-0000 | 9900 LOUGHEED<br>HWY | Lot 85, Exc. Pt. now road Plan LMP45305, DL2, Group 1, NWD, Plan 53057                             |                                                             |  |
| 8595-3355-0000 | 3355 NORTH RD        | Lot A, DL 6, Gro