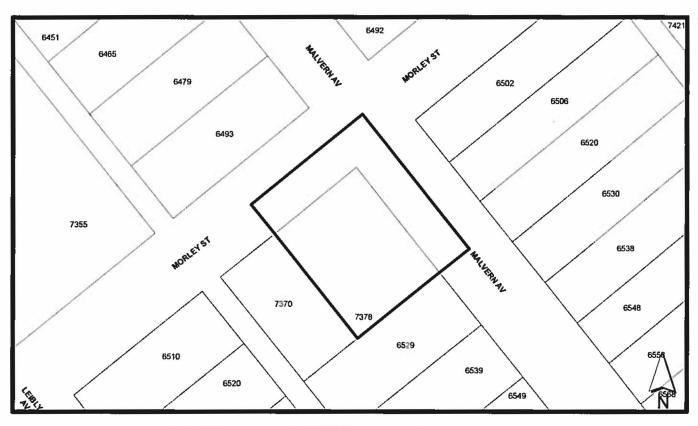

## BYLAW NUMBER 13252 BEING A BYLAW TO AMEND BYLAW NUMBER 4742 BEING BURNABY ZONING BYLAW 1965

REZ.11-30

LEGAL: Lot 197, D.L. 91, Group 1, NWD Plan 29565

THE AREA(S) SHOWN ABOVE OUTLINED IN BLACK (------) IS (ARE) REZONED

FROM: R3 Residential District

To: R3a Residential District

| Burnaby           | PLANNING AND BUILDING DEPARTMENT |              |
|-------------------|----------------------------------|--------------|
| Date: Aug 12 2013 |                                  |              |
| scale: 1:1,000    | OFFICIAL ZONING MAP              | Map "B" 3935 |
| Drawn By: AY      |                                  | No. REZ.     |