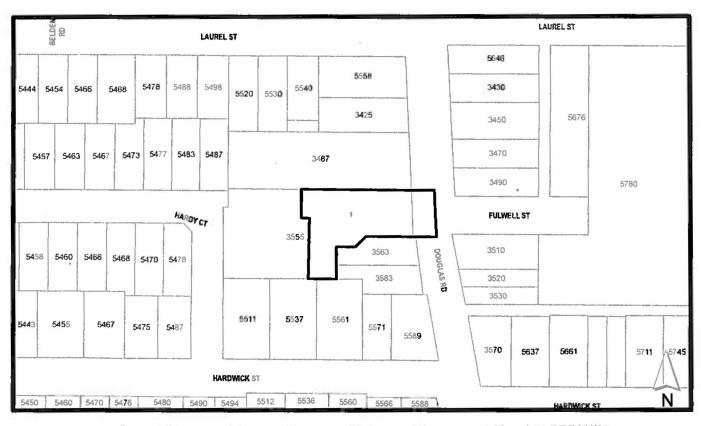

## BYLAW NUMBER 13228 BEING A BYLAW TO AMEND BYLAW NUMBER 4742 BEING BURNABY ZONING BYLAW 1965

REZ.13-15

LEGAL: Lot A, DL 74, Group 1, NWD Plan BCP15476

THE AREA(S) SHOWN ABOVE OUTLINED IN BLACK (-----) IS (ARE) REZONED

FROM: R3a Residential District

TO: Amended R3a Residential District

| Burnaby           | PLANNING AND BUILDING DEPARTMENT |               |
|-------------------|----------------------------------|---------------|
| DATE: MAY 10 2013 |                                  |               |
| SCALE: 1:2,000    | OFFICIAL ZONING MAP              | Map "B" 3927  |
| DRAWN BY: AY      |                                  | No. REZ. 3321 |