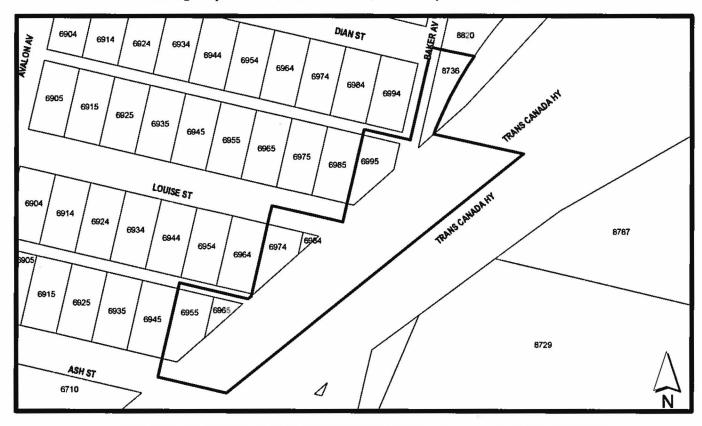

## BYLAW NUMBER 13212 BEING A BYLAW TO AMEND BYLAW NUMBER 4742 BEING BURNABY ZONING BYLAW 1965

**REZ.12-27D** 

LEGAL: Lot 15 Ex: Part on Pl 26009; Blk 12 of Blk 3, DL 14, Grp 1, NWDP 3047; Lot 14 Ex: Part on Pl 26009; Blk 12 of Blk 3, DL 14, Grp 1, NWDP 3047; Lot 1 Ex: Part on Pl 26009; Blk 14 of Blk 3, DL 14, Grp 1, NWDP 3047; Lot 8 Ex: Part on Pl 26009; Blk 12 of Blk 3, DL 14, Grp 1, NWDP 3047; Lot 9 Ex: Part on Pl 26009; Blk 12 of Blk 3, DL 14, Blk 1, NWDP 3047; and Lot 11 Ex: Part on Highway Pl 26009, Blk 11 of Blk 3, DL 14, Grp 1, NWDP 3047

THE AREA(S) SHOWN ABOVE OUTLINED IN BLACK (------) IS (ARE) REZONED

FROM: A2 Agricultural District

TO: P3 Park and Public Use District

| Burnaby           | PLANNING AND BUILDING DEPARTMENT |                          |
|-------------------|----------------------------------|--------------------------|
| DATE: APR 18 2013 |                                  |                          |
| BCALE: 1:2,000    | OFFICIAL ZONING MAP              | Map "B"<br>No. REZ. 3917 |