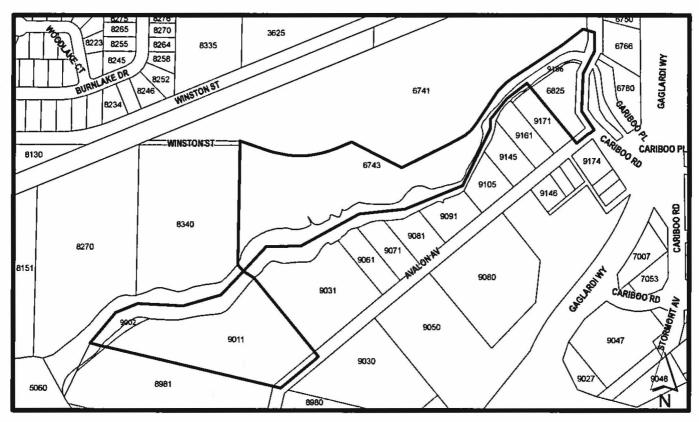

## BYLAW NUMBER 13211 BEING A BYLAW TO AMEND BYLAW NUMBER 4742 BEING BURNABY ZONING BYLAW 1965

**REZ.12-27C** 

LEGAL: Lot 4 Ex: On PI 5170; Blk 4, DL 14, Grp 1, NWDP 3047;

Pcl 'A'; (PI 5170), Lot 4, Blk 4, DL 14, Grp 1, NWDP 3047;

Pcl 'A'; (Ref Pl 6121) of Lot 9 of Lots 1 and 2, Blk 4, DL 14, Grp 1, NWDP 3047;

'Lot 2, DL 10 and 40, Grp 1, NWDP 72890; and

Lot 9 Ex: Part 0.115 of an Acre shown red on PI 6121 of Lots 1 and 2, Blk 4, DL 14, Grp 1, NWDP 3047

THE AREA(S) SHOWN ABOVE OUTLINED IN BLACK (-----) IS (ARE) REZONED

FROM: A2 Agricultural District and M2 General Industrial District

TO: P3 Park and Public Use District

| Burnaby           | PLANNING AND BUILDING DEPARTMENT |                          |
|-------------------|----------------------------------|--------------------------|
| DATE: APR 18 2013 | OFFICIAL ZONING MAP              | Map "B"<br>No. REZ. 3916 |
| SCALE: 1:6,000    |                                  |                          |
| DRAWN BY: AY      |                                  |                          |