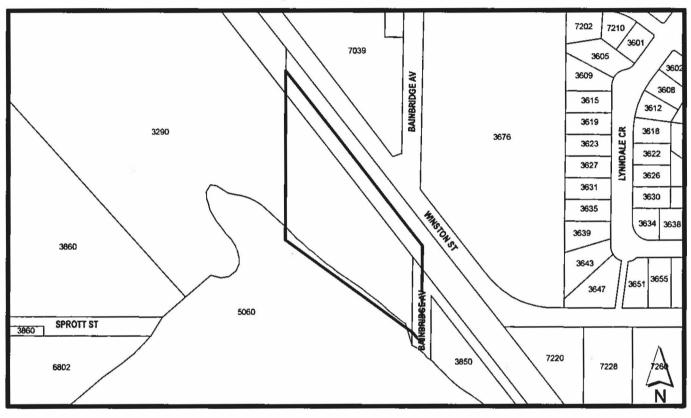

#### LEGAL: Portion of Blk 9, DL 44 and 78, Grp 1, NWDP 4156; and Ptn of W 66 ft (Bylaw Filed 11774), Blk 19, DL 44 and 78, Grp 1, NWDP 3049

REZ.12-27A

FROM: R5 Residential District

TO: P3 Park and Public Use District

| Burnaby                        | PLANNING AND BUILDING DEPARTMENT |                          |
|--------------------------------|----------------------------------|--------------------------|
| DATE: APR 18 2013              |                                  |                          |
| SCALE: 1:4,000<br>DRAWN BY: AY | OFFICIAL ZONING MAP              | Map "B"<br>No. REZ. 3914 |