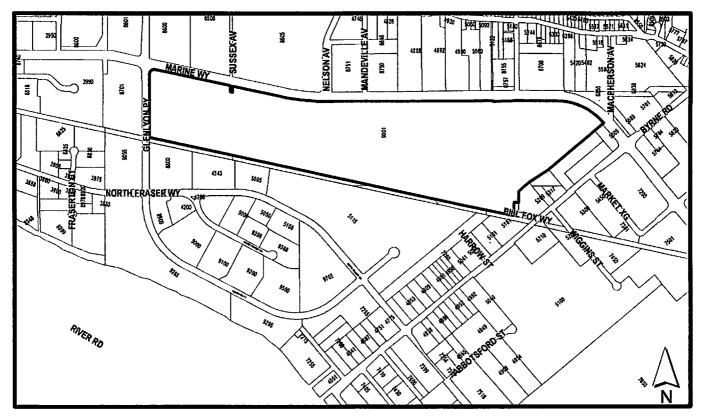

# BYLAW NUMBER 13080 BEING A BYLAW TO AMEND BYLAW NUMBER 4742 BEING BURNABY ZONING BYLAW 1965

REZ. 12-01

LEGAL: Lot B, District Lots' 162, 163, 164 and 165, Group 1, NWD Plan LMP 31531

FROM: P3 Park and Public Use District

## TO: P3"f" Park and Public Use District

 City of Burnaby
 PLANNING & BUILDING DEPARTMENT

 DATE:
 MAR 13 2012

 SCALE:
 1:16,069

 DRAWN BY: DJ
 OFFICIAL ZONING MAP