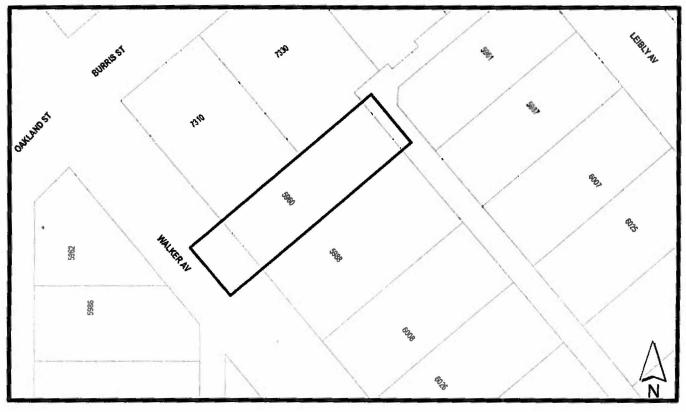

## LEGAL: Lot 1, DL 86, Group 1, NWD Plan 15380

THE AREA(S) SHOWN ABOVE OUTLINED IN BLACK (------) IS (ARE) REZONED

TO: R1 Residential District

| Burnaby           | PLANNING & BUILDING DEPARTMENT |              |
|-------------------|--------------------------------|--------------|
| DATE: MAR 06 2012 |                                |              |
| SCALE: 1:915      | OFFICIAL ZONING MAP            | Map "B" 3872 |
| DRAWN BY: DJ      |                                | No. REZ.     |