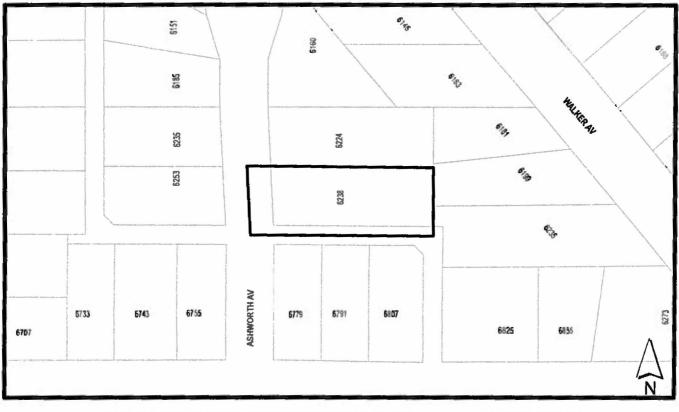

## LEGAL: Lot 6, DL 92, Group 1, NWD Plan 20131

TO: R5 Residential District

| Burnaby           | PLANNING & BUILDING DEPARTMENT |                          |
|-------------------|--------------------------------|--------------------------|
| DATE: MAR 06 2012 |                                |                          |
| BEALE: 1:1,200    | OFFICIAL ZONING MAP            | Map "B"<br>No. REZ. 3871 |
| DRAWN BY: DJ      |                                |                          |