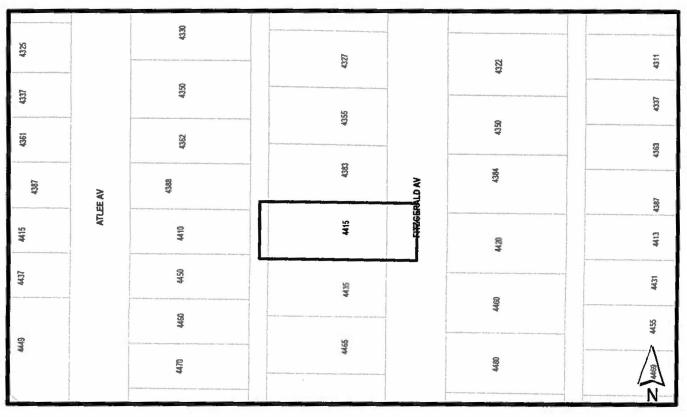

# LEGAL: Lot 318, DL 80, Group 1, NWD Plan 51483

TO: R2 Residential District

| Burnaby           | PLANNING & BUILDING DEPARTMENT |              |
|-------------------|--------------------------------|--------------|
| DATE: MAR 06 2012 |                                |              |
| BCALE: 1:1,245    | OFFICIAL ZONING MAP            | Map "B" 3870 |
| DRAWN BY: DJ      |                                | No. REZ.     |