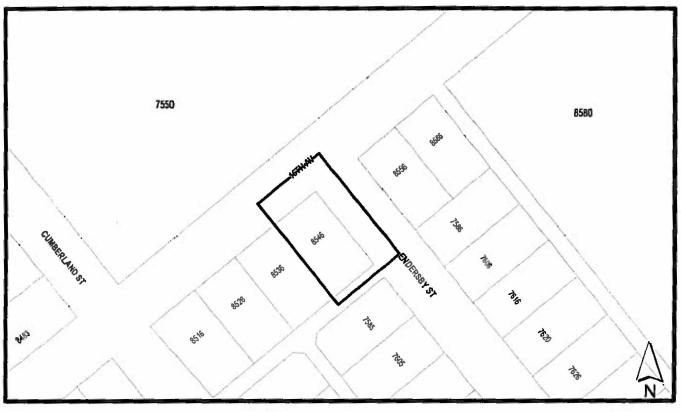

## LEGAL: Lot 81, DL 11, Group 1, NWD Plan 21666

TO: R3 Residential District

| Burnaby           | PLANNING & BUILDING DEPARTMENT |              |
|-------------------|--------------------------------|--------------|
| DATE: MAR 06 2012 |                                |              |
| SCALE: 1:1,404    | OFFICIAL ZONING MAP            | Map "B" 3869 |
| DRAWN BY: DJ      |                                | No. REZ.     |