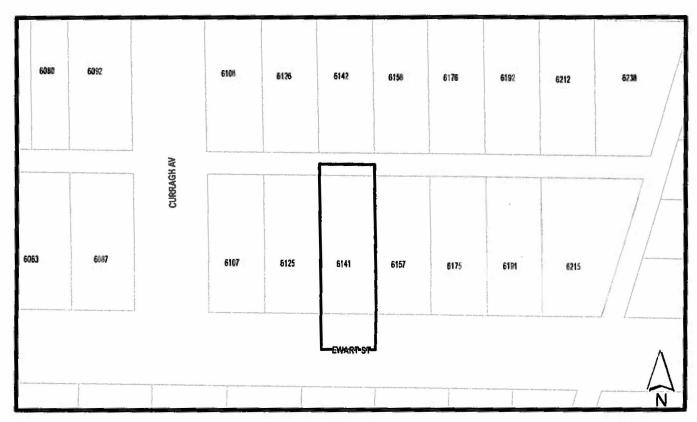

## BYLAW NUMBER 13070 BEING A BYLAW TO AMEND BYLAW NUMBER 4742 BEING BURNABY ZONING BYLAW 1965

REZ. 12-08g

LEGAL: Lot 10, DL 159, Group 1, NWD Plan 2441

THE AREA(S) SHOWN ABOVE OUTLINED IN BLACK (-----) IS (ARE) REZONED

FROM: R4b Residential District

TO: R4 Residential District

| Burnaby           | PLANNING & BUILDING DEPARTMENT |              |
|-------------------|--------------------------------|--------------|
| DATE: MAR 06 2012 |                                |              |
| SCALE: 1:1,016    | OFFICIAL ZONING MAP            | Map "B" 3868 |
| DRAWN BY: DJ      |                                | No. REZ.     |