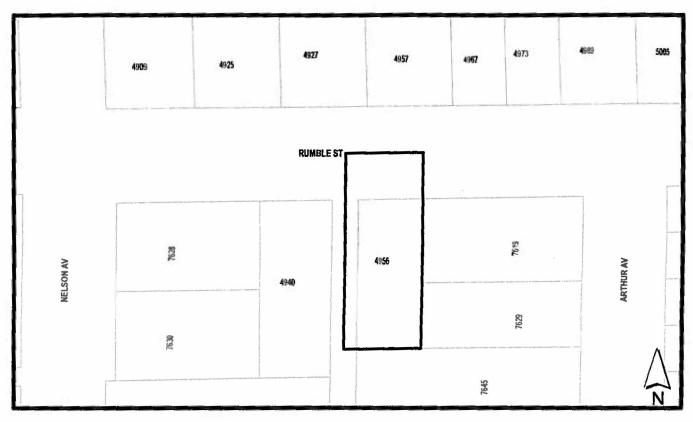

## BYLAW NUMBER <sup>13069</sup> BEING A BYLAW TO AMEND BYLAW NUMBER 4742 BEING BURNABY ZONING BYLAW 1965

REZ. 12-08f

LEGAL: Lot 51, DL 158, Group 1, NWD Plan 20106

THE AREA(S) SHOWN ABOVE OUTLINED IN BLACK (-----) IS (ARE) REZONED

FROM: R5b Residential District

TO: R5 Residential District

| Burnaby                      | PLANNING & BUILDING DEPARTMENT |                          |
|------------------------------|--------------------------------|--------------------------|
| DATE: MAR 06 2012            |                                |                          |
| BEALE: 1:874<br>DRAWN BY: DJ | OFFICIAL ZONING MAP            | Map "B"<br>No. REZ. 3867 |