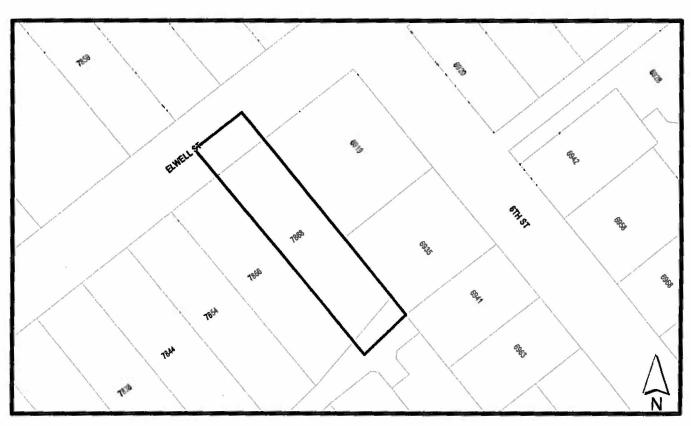

## BYLAW NUMBER 13068 BEING A BYLAW TO AMEND BYLAW NUMBER 4742 BEING BURNABY ZONING BYLAW 1965

REZ. 12-08e

LEGAL: Lot B, DL 90, Group 1, NWD Plan 20144

THE AREA(S) SHOWN ABOVE OUTLINED IN BLACK (-----) IS (ARE) REZONED

FROM: R5b Residential District

TO: R5 Residential District

| City of<br>Burnaby | PLANNING & BUILDING DEPARTMENT |                      |
|--------------------|--------------------------------|----------------------|
| DATE: MAR 06 2012  |                                |                      |
| SCALE: 1:1,000     | OFFICIAL ZONING MAP            | Map "B" No. REZ 3866 |
| DRAWN BY: DJ       |                                | No. REZ. 3866        |