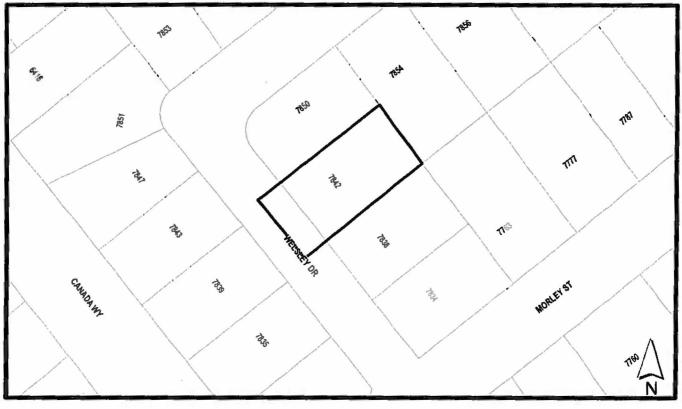

## BYLAW NUMBER 13067 BEING A BYLAW TO AMEND BYLAW NUMBER 4742 BEING BURNABY ZONING BYLAW 1965

LEGAL: Lot 331, DL 87, Group 1, NWD Plan 46793

FROM: R2b Residential District

TO: R2 Residential District

| Burnaby           | PLANNING & BUILDING DEPARTMENT |                        |
|-------------------|--------------------------------|------------------------|
| DATE: MAR 06 2012 |                                |                        |
| SCALE: 1:1,032    | OFFICIAL ZONING MAP            | Map "B"<br>No PEZ 3865 |
| DRAWN BY: DJ      |                                | No. REZ. 3865          |