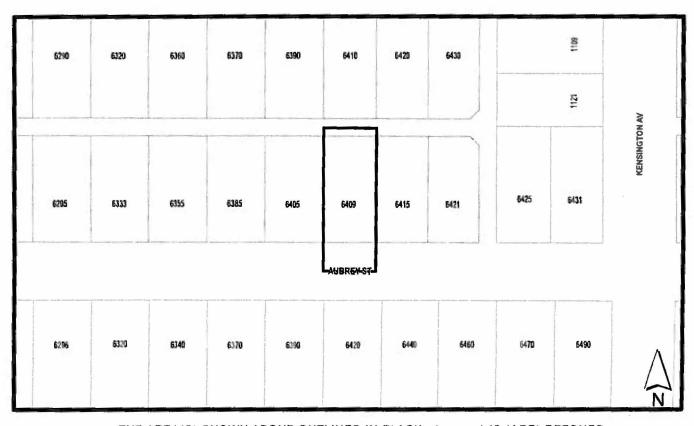

## BYLAW NUMBER 13065 BEING A BYLAW TO AMEND BYLAW NUMBER 4742 BEING BURNABY ZONING BYLAW 1965

REZ. 12-08b

LEGAL: Lot 2, DL 129, Group 1, NWD Plan 23366

THE AREA(S) SHOWN ABOVE OUTLINED IN BLACK (-----) IS (ARE) REZONED

FROM: R4b Residential District

TO: R4 Residential District

| Burnaby                        | PLANNING & BUILDING DEPARTMENT |                          |
|--------------------------------|--------------------------------|--------------------------|
| DATE: MAR 06 2012              |                                |                          |
| BCALE: 1:1,300<br>DRAWN BY: DJ | OFFICIAL ZONING MAP            | Map "B" 3863<br>No. REZ. |