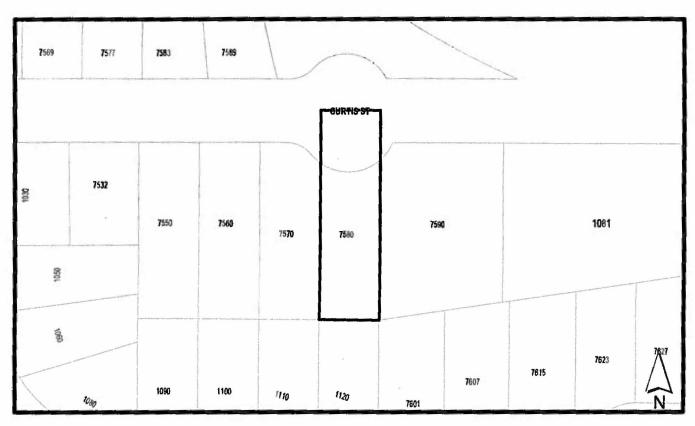

## BYLAW NUMBER 13064 BEING A BYLAW TO AMEND BYLAW NUMBER 4742 BEING BURNABY ZONING BYLAW 1965

REZ. 12-08a

LEGAL: Lot 4, DL 138, Group 1, NWD Plan 71750

THE AREA(S) SHOWN ABOVE OUTLINED IN BLACK (----) IS (ARE) REZONED

FROM: R2b Residential District

TO: R2 Residential District

| Burnaby           | PLANNING & BUILDING DEPARTMENT |              |
|-------------------|--------------------------------|--------------|
| DATE: MAR 06 2012 | OFFICIAL ZONING MAP            | Map "B" 3862 |
| SCALE: 1:1,150    |                                |              |
| DRAWN BY: DJ      |                                | No. REZ.     |