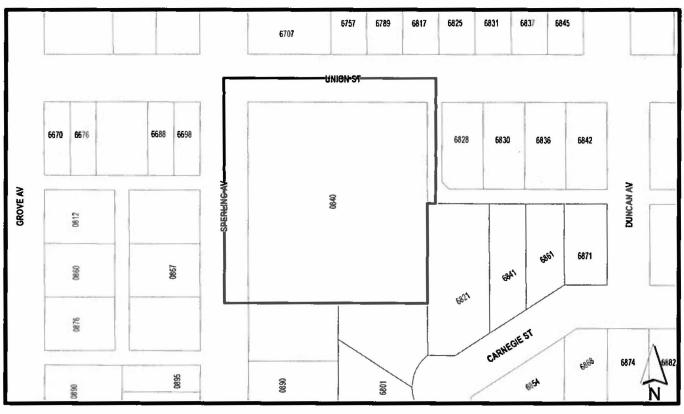

# BYLAW NUMBER 13009 BEING A BYLAW TO AMEND BYLAW REZ. 11-09 NUMBER 4742 BEING BURNABY ZONING BYLAW 1965

## LEGAL: Lot A, District Lot 206, Group 1, NWD Plan 69038

FROM: M4 Special Industrial District and CD Comprehensive Development District (based on M1 Manufacturing District)

TO: R5 Residential District

| Burnaby                        | PLANNING & BUILDING DEPARTMENT |                          |
|--------------------------------|--------------------------------|--------------------------|
| DATE: AUG 22 2011              |                                |                          |
| SCALE: 1:1,590<br>DRAWN BY: DJ | OFFICIAL ZONING MAP            | Map "B" 3847<br>No. REZ. |