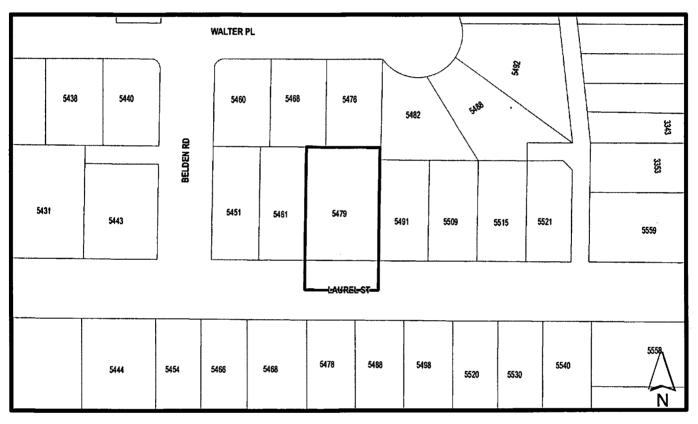

## BYLAW NUMBER 12923 BEING A BYLAW TO AMEND BYLAW REZ. 10-32 NUMBER 4742 BEING BURNABY ZONING BYLAW 1965

LEGAL: Lot 218, D.L. 74, Group 1, NWD Plan 56220

THE AREA(S) SHOWN ABOVE OUTINED IN BLACK (-----) IS (ARE) REZONED

**R3** Residential District FROM:

R3a Residential District TO:

| City of Burnaby   | PLANNING & BUILDING DEPARTMENT |              |
|-------------------|--------------------------------|--------------|
| DATE: AUG 16 2010 |                                |              |
| SCALE: 1:1,282    | OFFICIAL ZONING MAP            | Map "B" 3821 |
| DRAWN BY: DJ      |                                | No. REZ.     |