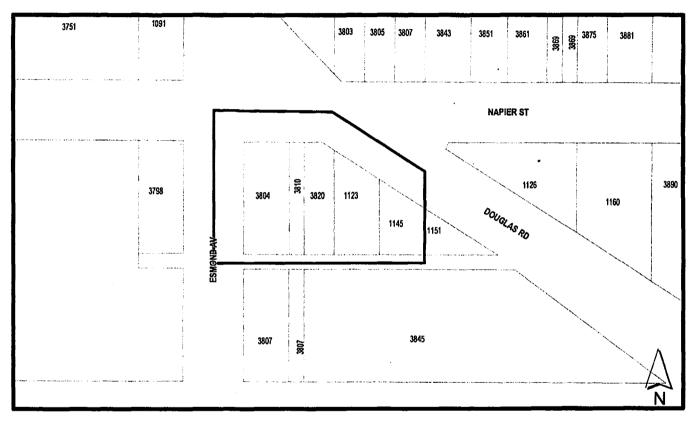

# BYLAW NUMBER 12866 BEING A BYLAW TO AMEND BYLAW REZ. 10-24

Schedule A (attached) LEGAL:

THE AREA(S) SHOWN ABOVE OUTINED IN BLACK (-------) IS (ARE) REZONED

M3 Heavy Industrial/R5 Residential District FROM:

**R5** Residential District TO:

| Burnaby           | PLANNING & BUILDING DEPARTMENT |                          |
|-------------------|--------------------------------|--------------------------|
| DATE: AUG 16 2010 | OFFICIAL ZONING MAP            | Map "B"<br>No. REZ. 3808 |
| BCALE: 1:1,263    |                                |                          |
| DRAWN BY: DJ      |                                |                          |

## Rezoning Reference #10-24 Schedule "A"

| 3804 Napier Street | Portion of Lot 1, Blk 3, DL 117, Grp 1, NWD Plan 1008             |
|--------------------|-------------------------------------------------------------------|
| 3810 Napier Street | Portion of West 1/3 of Lot 2, Blk 3, DL 117, Grp 1, NWD Plan 1008 |
| 3820 Napier Street | Portion of East 2/3, Lot 2, Blk 3, DL 117, Grp 1, NWD Plan 1008   |
| 1123 Douglas Road  | Portion of Lot 3, Blk 3, DL 117, Group 1, NWD Plan 1008           |
| 1145 Douglas Road  | Portion of Lot 4, Blk 3, DL 117, Group 1, NWD Plan 1008           |