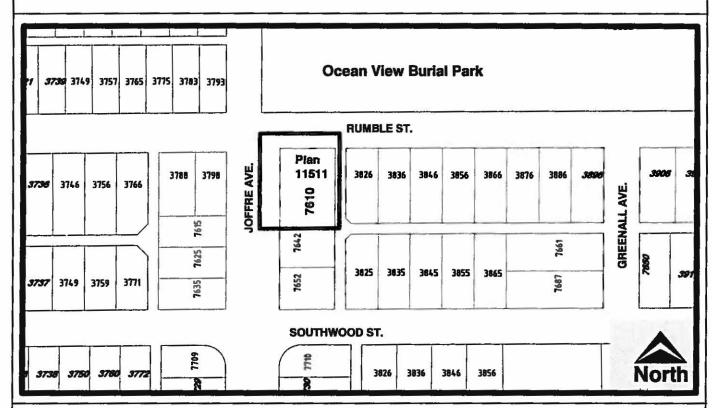

# BYLAW NUMBER 12287 BEING A BYLAW TO AMEND BYLAW NUMBER 4742 BEING BURNABY ZONING BYLAW 1965

LEGAL:

Lot 1 Except: Parcel "A" (Expl. Pl. 12037) of D.L. 175, Group 1

NWD Plan 11511

## THE AREA(S) SHOWN ABOVE OUTLINED IN BLACK (----) IS (ARE) REZONED

FROM:

C1 Neighbourhood Commercial District

TO:

R5 Residential District

| Burnaby          | Planning and Building Department |              |
|------------------|----------------------------------|--------------|
| Scale: N.T.S.    |                                  | Man "P"      |
| Drawn By: J.P.C. | OFFICIAL ZONING MAP              | Мар "В"      |
| Date: June 2007  |                                  | NO.REZ. 3634 |