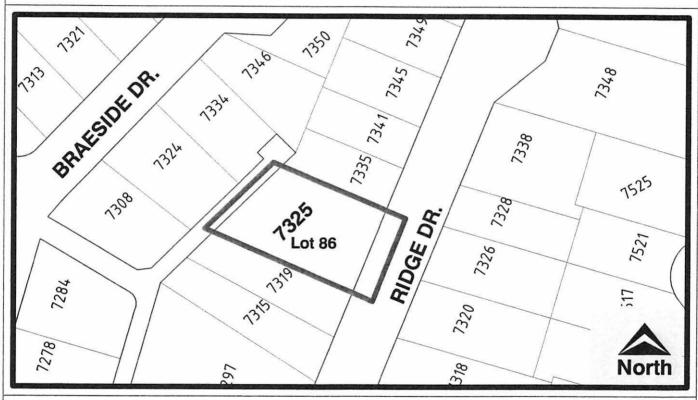

# BYLAW NUMBER 12240 BEING A BYLAW TO AMEND BYLAW NUMBER 4742 BEING BURNABY ZONING BYLAW 1965

LEGAL: Lot 86, D.L. 216, Group 1, NWD Plan 10936

## THE AREA SHOWN ABOVE OUTLINED IN BLACK ( ) IS / ARE REZONED

FROM: R2 Residential District

TO: R2"a" Residential District

| -0   |            |
|------|------------|
| ALK. | _City of _ |
| TIF  | Burnaby    |
| A.   | Juliu      |