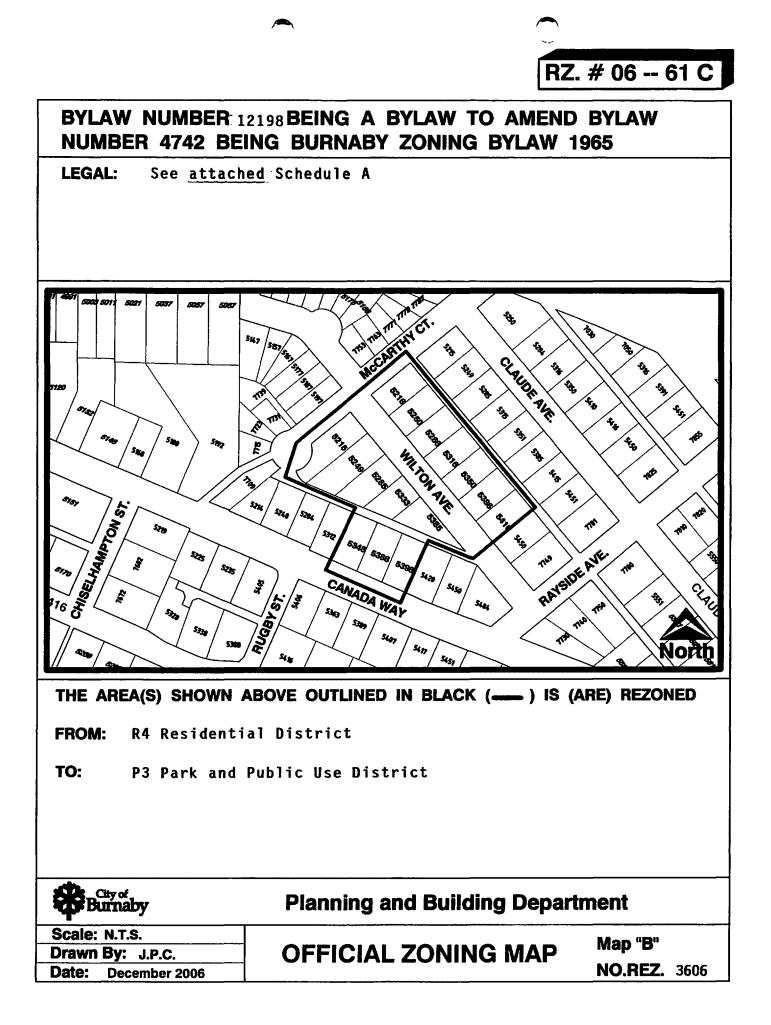

# 1. This Bylaw may be cited as **BURNABY ZONING BYLAW 1965**, **AMENDMENT BYLAW NO. 61, 2006**.

2. The map (hereinafter called "Map 'A"") attached to and forming an integral part of Bylaw No. 4742, being Burnaby Zoning Bylaw 1965, and designated as the Official Zoning Map of the City of Burnaby, is hereby amended according to the Map (hereinafter called "Map 'B""), marginally numbered R.Z. 3606 annexed to this Bylaw, and in accordance with the explanatory legend, notations, references and boundaries designated, described, delimited and specified in particularity shown upon said Map 'B', and the various boundaries and districts shown upon said Map 'B', respectively are an amendment of and in substitution for the respective districts, designated and marked on said Map 'A' insofar as the same are changed, modified or varied thereby, and the said Map 'A' shall be deemed to be and is hereby declared to be amended accordingly and the said Map 'B' is hereby declared to be and shall form an integral part of said Map 'A' as if originally incorporated therein and shall be interpreted accordingly.

## Rezoning Reference #06-61 Schedule A

| ADDRESS                        | LEGAL                                                                                                                                                                    | <u>EXISTING</u><br>ZONING |  |
|--------------------------------|--------------------------------------------------------------------------------------------------------------------------------------------------------------------------|---------------------------|--|
| <u>Deer Lake Park</u>          |                                                                                                                                                                          |                           |  |
| 6570 Deer Lake Ave             | Lot 6 except: the southerly 78 feet lying to the south of a straight line drawn perpendicularly distant 78 feet from the southerly boundary; DL 79, Grp 1, NWD Plan 1995 | R1                        |  |
| 5141 Sperling Ave              | Lot A, DL 85, Grp 1, NWD Plan 73494                                                                                                                                      | R1                        |  |
| 5145 Sperling Ave              | Lot 2, DL 85, Grp 1, NWD Plan 8861                                                                                                                                       | R1                        |  |
| 5195 Sperling Ave              | Lot 1 except: Parcel 'A' (Explanatory Plan 34304), DL 85,<br>Grp 1, NWD Plan 3484                                                                                        | R1                        |  |
| 5255 Sperling Ave              | Parcel 'A' (Reference Plan 3703), DL 85, Grp 1, except:<br>Firstly; Parcel 'One' (Explanatory Plan 11350) Secondly:<br>Parcel 2 (Reference Plan 35549) NWD               | R1                        |  |
| Jim Lorimer Park               |                                                                                                                                                                          |                           |  |
| 2338 Gilmore Ave               | Parcel 'One' (BY61071E) of Parcel 'A' (Explanatory Plan<br>14640) except: part on Plan BCP16303, Blocks 9 and 16,<br>DL 119, Grp 1, NWD Plan 206                         | M2                        |  |
| Canada Way/ Wilton Avenue Park |                                                                                                                                                                          |                           |  |
| 5215 Wilton Ave                | Lot 15 except: part dedicated road on Plan LMP40742,<br>DL 85, Grp 1, NWD Plan 1866                                                                                      | R4                        |  |
| 5216 Wilton Ave                | Lot 16, DL 85, Grp 1, NWD Plan 1866                                                                                                                                      | R4                        |  |
| 5249 Wilton Ave                | Lot 14, DL 85, Grp 1, NWD Plan 1866                                                                                                                                      | R4                        |  |
| 5250 Wilton Ave                | Lot 17, DL 85, Grp 1, NWD Plan 1866                                                                                                                                      | R4                        |  |
| 5285 Wilton Ave                | Lot 13, DL 85, Grp 1, NWD Plan 1866                                                                                                                                      | R4                        |  |
| 5286 Wilton Ave                | Lot 18, DL 85, Grp 1, NWD Plan 1866                                                                                                                                      | R4                        |  |
| 5316 Wilton Ave                | Lot 19, DL 85, Grp 1, NWD Plan 1866                                                                                                                                      | R4                        |  |
| 5333 Wilton Ave                | Lot 12, DL 85, Grp 1, NWD Plan 1866                                                                                                                                      | R4                        |  |
| 5350 Wilton Ave                | Lot 20, DL 85, Grp 1, NWD Plan 1866                                                                                                                                      | R4                        |  |

 $\frown$ 

| 5385 Wilton Ave | Lot 11, DL 85, Grp 1, NWD Plan 1866 | R4 |
|-----------------|-------------------------------------|----|
| 5386 Wilton Ave | Lot 21, DL 85, Grp 1, NWD Plan 1866 | R4 |
| 5416 Wilton Ave | Lot 22, DL 85, Grp 1, NWD Plan 1866 | R4 |
| 5348 Canada Way | Lot 5, DL 85, Grp 1, NWD Plan 1866  | R4 |
| 5386 Canada Way | Lot 6, DL 85, Grp 1, NWD Plan 1866  | R4 |
| 5398 Canada Way | Lot 7, DL 85, Grp 1, NWD Plan 1866  | R4 |