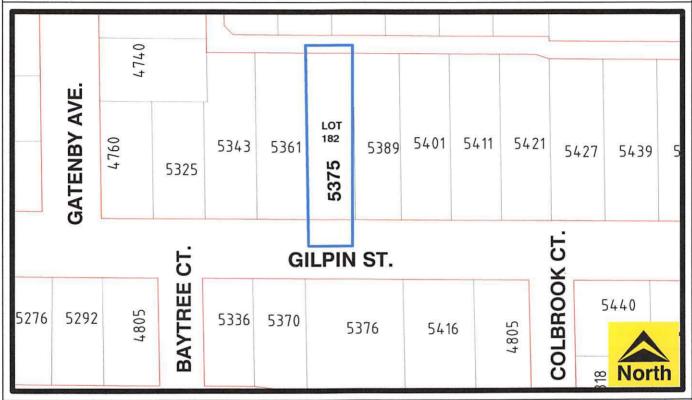

## BYLAW NUMBER 12132 BEING A BYLAW TO AMEND BYLAW NUMBER 4742 BEING BURNABY ZONING BYLAW 1965

LEGAL: Lot 182, D.L. 83, Group 1, NWD Plan 42596

FROM: R2 Residential District

TO: R2"b" Residential District

| Burnaby           | Planning and Building Department |              |
|-------------------|----------------------------------|--------------|
| Scale: N.T.S.     | OFFICIAL ZONING MAP              | Мар "В"      |
| Drawn By: J.P.C.  |                                  | Map B        |
| Date: August 2006 |                                  | NO.REZ. 3590 |