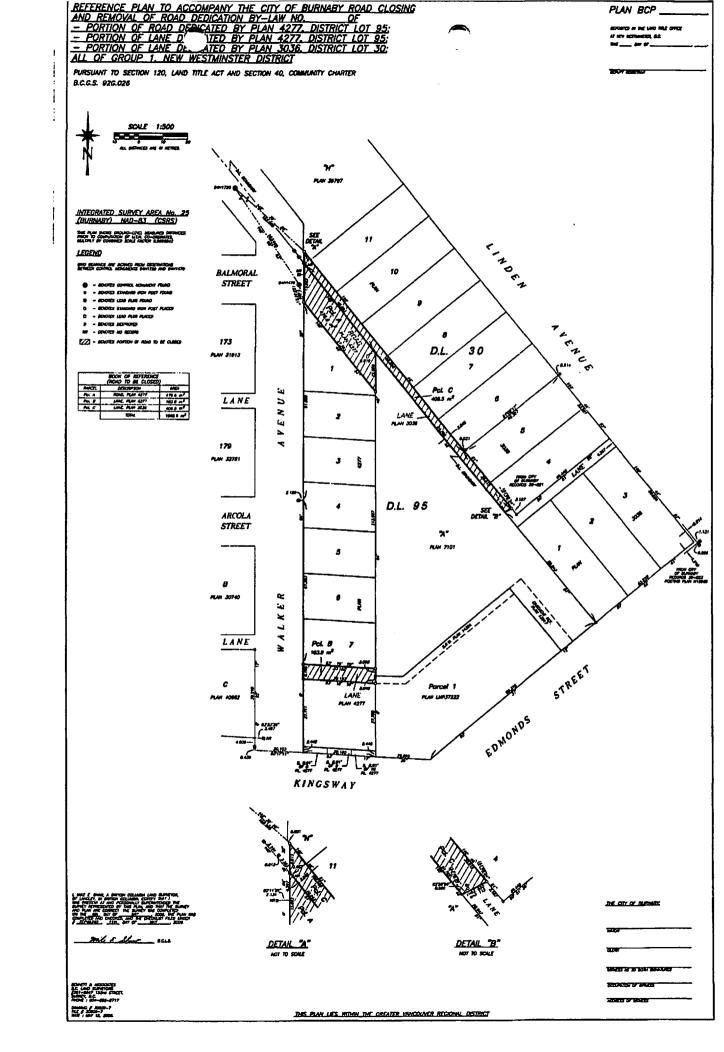

NOW THEREFORE the Council of the City of Burnaby ENACTS as follows:

- 1. This Bylaw may be cited as **BURNABY HIGHWAY CLOSURE BYLAW NO. 3**, 2006.
- 2. ALL AND SINGULAR those certain parcels or tracts of land, situate, lying and being in the City of Burnaby, in the Province of British Columbia, more particularly known and described as all those portions of road in District Lot 95, Group 1, New Westminster District:
  - (a) dedicated as road by Plan 4277 containing 476.6 m<sup>2</sup>;
  - (b) dedicated as road by Plan 4277 containing 183.8 m<sup>2</sup>; and

that portion of road in District Lot 30, Group 1, New Westminster District:

(a) dedicated as road by Plan 3036 containing 409.5 m<sup>2</sup>

(hereinafter called "the closed portions of road") shown outlined and described as Pcl. A, Pcl. B and Pcl. C on Reference Plan prepared by Mike E. Shaw, B.C.L.S., and deposited in the Land Title Office under Number BCP\_\_\_\_\_\_, a copy of which is hereunto annexed is hereby closed to all types of traffic.

3. The dedication of the closed portions of road as highway is removed.

Read a first time this 12<sup>TH</sup> day of JUNE 2006

Read a second time this 12<sup>TH</sup> day of JUNE 2006

Read a third time this 12<sup>TH</sup> day of JUNE 2006