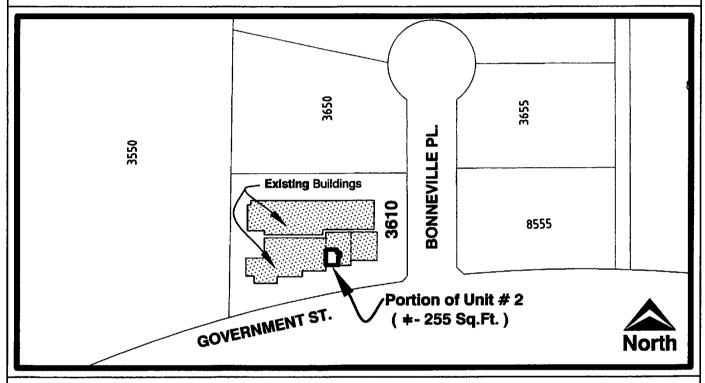

## BYLAW NUMBER<sup>12085</sup> BEING A BYLAW TO AMEND BYLAW NUMBER 4742 BEING BURNABY ZONING BYLAW 1965

LEGAL: Portion of Lot 94, D.L. 10, Group 1, NWD Plan 63629

## THE AREA(S) SHOWN ABOVE OUTLINED IN BLACK (-) IS (ARE) REZONED

FROM: M5 Light Industrial District

TO: M5"r' Light Industrial District

| Burnaby          | Planning and Building Department |              |
|------------------|----------------------------------|--------------|
| Scale: N.T.S.    |                                  | Man (ID)     |
| Drawn By: J.P.C. | OFFICIAL ZONING MAP              | Мар "В"      |
| Date: April 2006 |                                  | NO.REZ. 3566 |